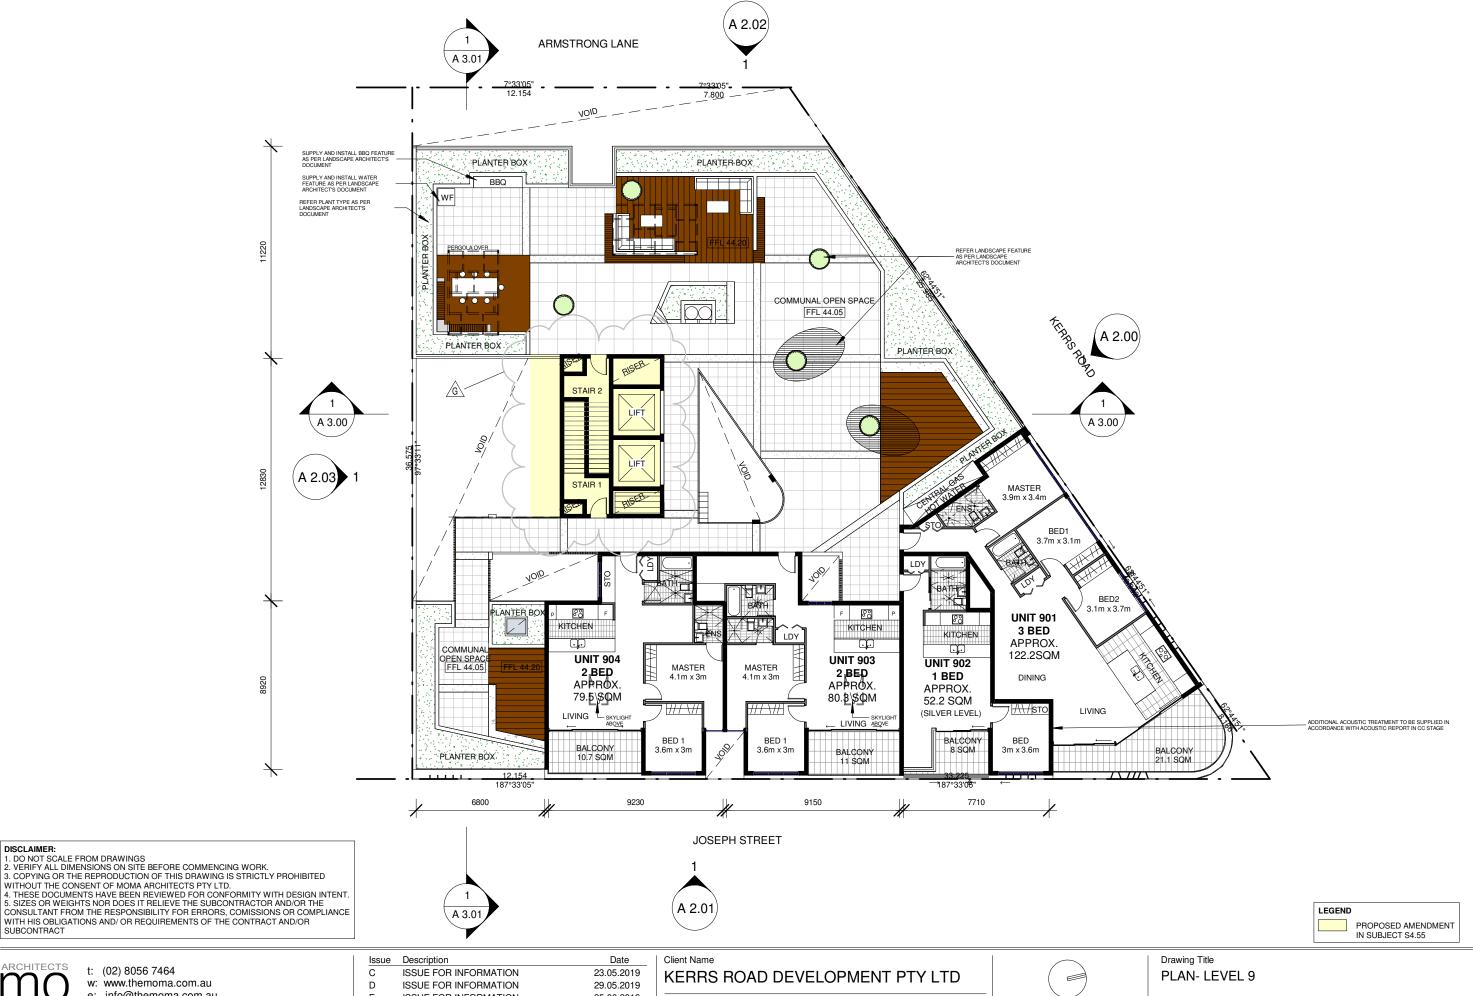

### **DEVELOPMENT SUMMARY**

| SITE AREA    | 1194.7m <sup>2</sup>                                                                                                                                                                                                                                                                                                                                                                                                                                                                                                                                                                                                                       |                                                                                                                |            |  |
|--------------|--------------------------------------------------------------------------------------------------------------------------------------------------------------------------------------------------------------------------------------------------------------------------------------------------------------------------------------------------------------------------------------------------------------------------------------------------------------------------------------------------------------------------------------------------------------------------------------------------------------------------------------------|----------------------------------------------------------------------------------------------------------------|------------|--|
|              | REQUIRED                                                                                                                                                                                                                                                                                                                                                                                                                                                                                                                                                                                                                                   | PROPOSED                                                                                                       | COMPLIANCE |  |
| TOTAL GFA    | 5974 m²                                                                                                                                                                                                                                                                                                                                                                                                                                                                                                                                                                                                                                    | 5891.3 m <sup>2</sup>                                                                                          |            |  |
| FSR          | 1:5                                                                                                                                                                                                                                                                                                                                                                                                                                                                                                                                                                                                                                        | 1:4.93                                                                                                         |            |  |
| HEIGHT LIMIT | 32m                                                                                                                                                                                                                                                                                                                                                                                                                                                                                                                                                                                                                                        | 31.35m (ROOF TOP)<br>32.6m (LIFT OVERRUN TOP)                                                                  | UNCHANGED  |  |
| NO. OF UNITS | -                                                                                                                                                                                                                                                                                                                                                                                                                                                                                                                                                                                                                                          | 72 UNITS 1 BED = 24 UNITS 2 BED = 39 UNITS 3 BED = 9 UNITS                                                     | N/A        |  |
| CAR PARKING  | TOTAL: 99 CARPARK SPACES (INCLUDING 8 ADPT. & 1 ACC. SPACE)  RESIDENTIAL= 93 SPACES (INCLUDING 8 VISITOR SPACES) COMMERCIAL= 6 SPACES (COMMERCIAL AREA= 312m²)  CALCULATION UNDER DCP PARKING RATE: 1 BED 1 SPACE PER DWELLING =1x24 = 24 SPACES  2 BED 1.2 SPACES PER DWELLING =1.2x39 = 46.8 SPACES  3 BED 1.5 SPACES PER DWELLING =1.5x9 = 13.5 SPACES  VISITOR 51-100 DWELLINGS = 8 SPACES = 8 PARKING SPACES  COMMERCIAL 1 PARKING PER 60m² =312/60 = 5.2 SPACES (:: 6 SPACES)  ADPT. & ACC. PARKING RESIDENTIAL = 1 PARKING PER ADAPT. UNIT = 8 SPACES (ADAPTABLE) COMMERCIAL = 10% OF COMM. PARKING =0.1X 5.2 =0.52 SPACE (1 SPACE) | 99 PARKING SPACES RESIDENTIAL= 93 SPACES COMMERCIAL = 6 SPACES (INC. 6 ADAPTABLE SPACES 8 4 ACCESSIBLE SPACES) | k k        |  |