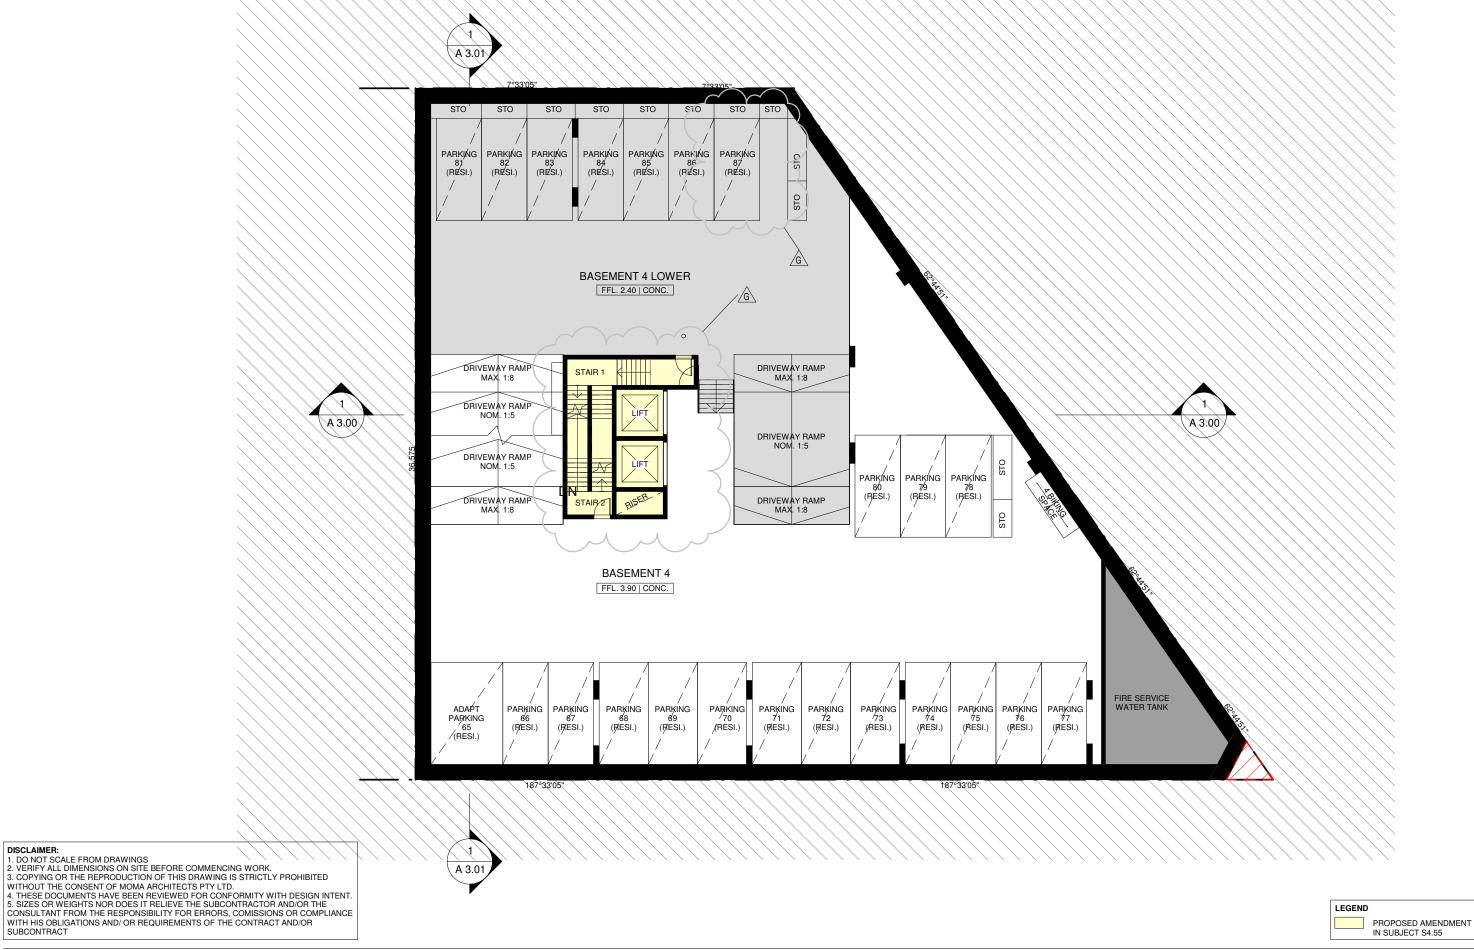

KERRS ROAD DEVELOPMENT PTY LTD

2-6 KERRS ROAD & 46 JOSEPH STREET, **LIDCOMBE** 

NOT FOR CONSTRUCTION

Drawing Title PLAN- BASEMENT 4

t: (02) 8056 7464

w: www.themoma.com.au

e: info@themoma.com.au a: suite 20, 33 waterloo rd, macquarie park nsw 2113