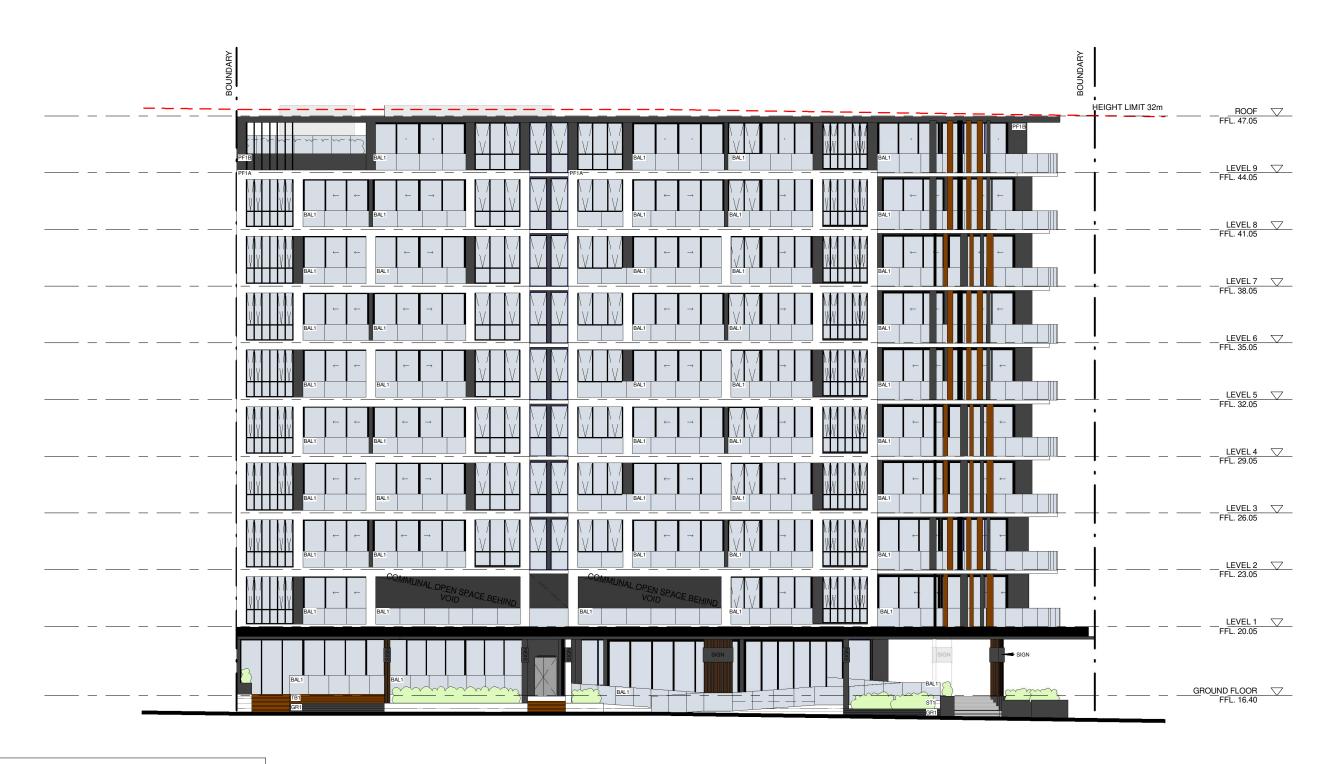

LIDCOMBE

| FOR INFORMATION ONLY | Job No. | Scale    | Drawing No. | Stage   | ISSUE |
|----------------------|---------|----------|-------------|---------|-------|
| NOT FOR CONSTRUCTION | A14084  | 1:200@A3 | A 2.01      | ST 4.55 | G     |

ELEVATION- EAST(JOSEPH STREET)

### LEGEND

GLASS BALUSTRADE METAL CLADDING PAINT FINISH (WHITE) PAINT FINISH (CHARCOAL) STONE CLADDING TIMBER CLADDING

t: (02) 8056 7464 w: www.themoma.com.au

e: info@themoma.com.au a: suite 20, 33 waterloo rd, macquarie park nsw 2113