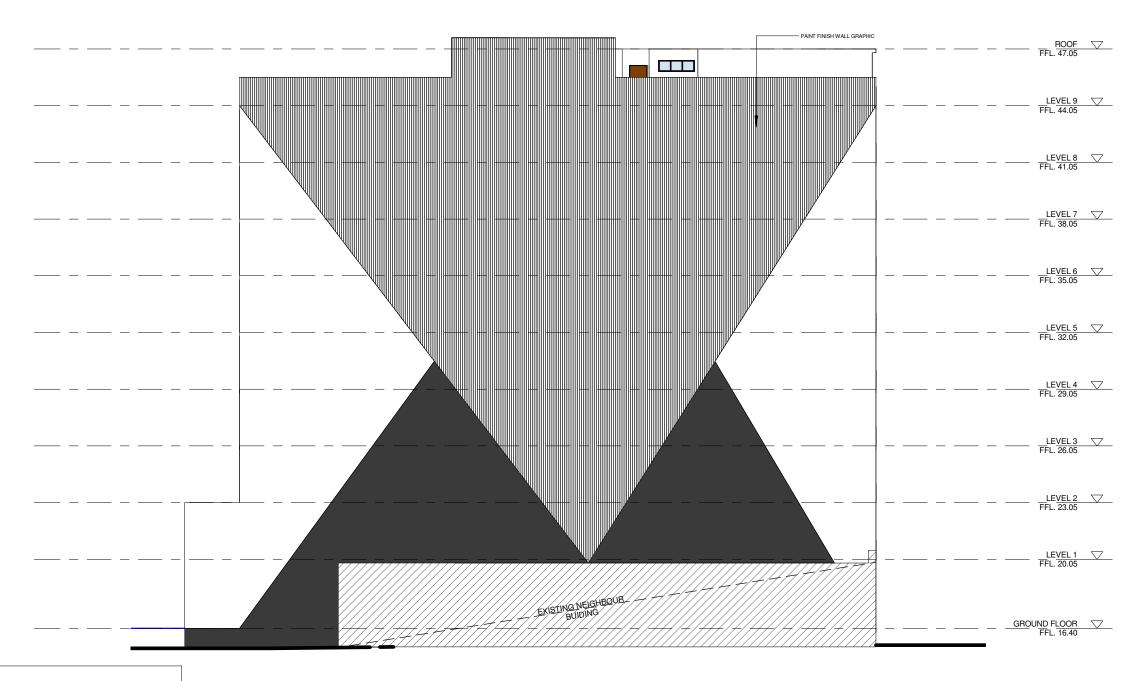

| Client Name               |       |
|---------------------------|-------|
| KERRS ROAD DEVELOPMENT PT | Y LTD |

2-6 KERRS ROAD & 46 JOSEPH STREET, LIDCOMBE

| Stawing Title           |           |
|-------------------------|-----------|
| ELEVATION- WEST (ARMSTR | ONG LANE) |

ISSUE Job No. Scale Drawing No. Stage FOR INFORMATION ONLY A14084 ST 4.55 NOT FOR CONSTRUCTION 1:200@A3 A 2.02

t: (02) 8056 7464 w: www.themoma.com.au

e: info@themoma.com.au a: suite 20, 33 waterloo rd, macquarie park nsw 2113