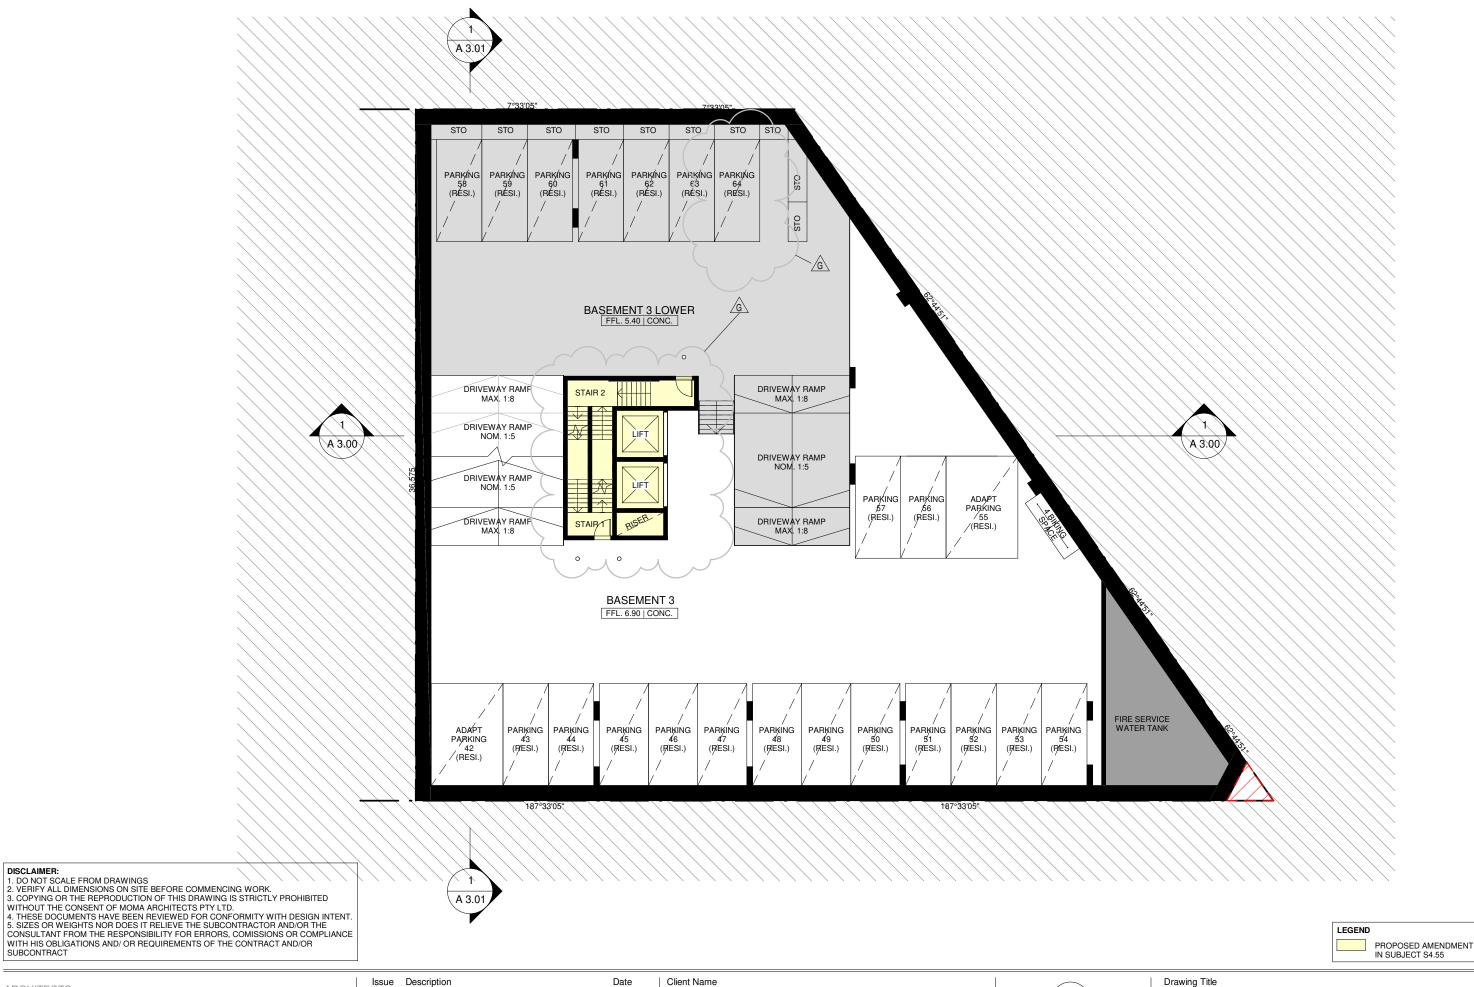

KERRS ROAD DEVELOPMENT PTY LTD

2-6 KERRS ROAD & 46 JOSEPH STREET, **LIDCOMBE** 

FOR INFORMATION ONLY

NOT FOR CONSTRUCTION

PLAN- BASEMENT 3

w: www.themoma.com.au

e: info@themoma.com.au a: suite 20, 33 waterloo rd, macquarie park nsw 2113