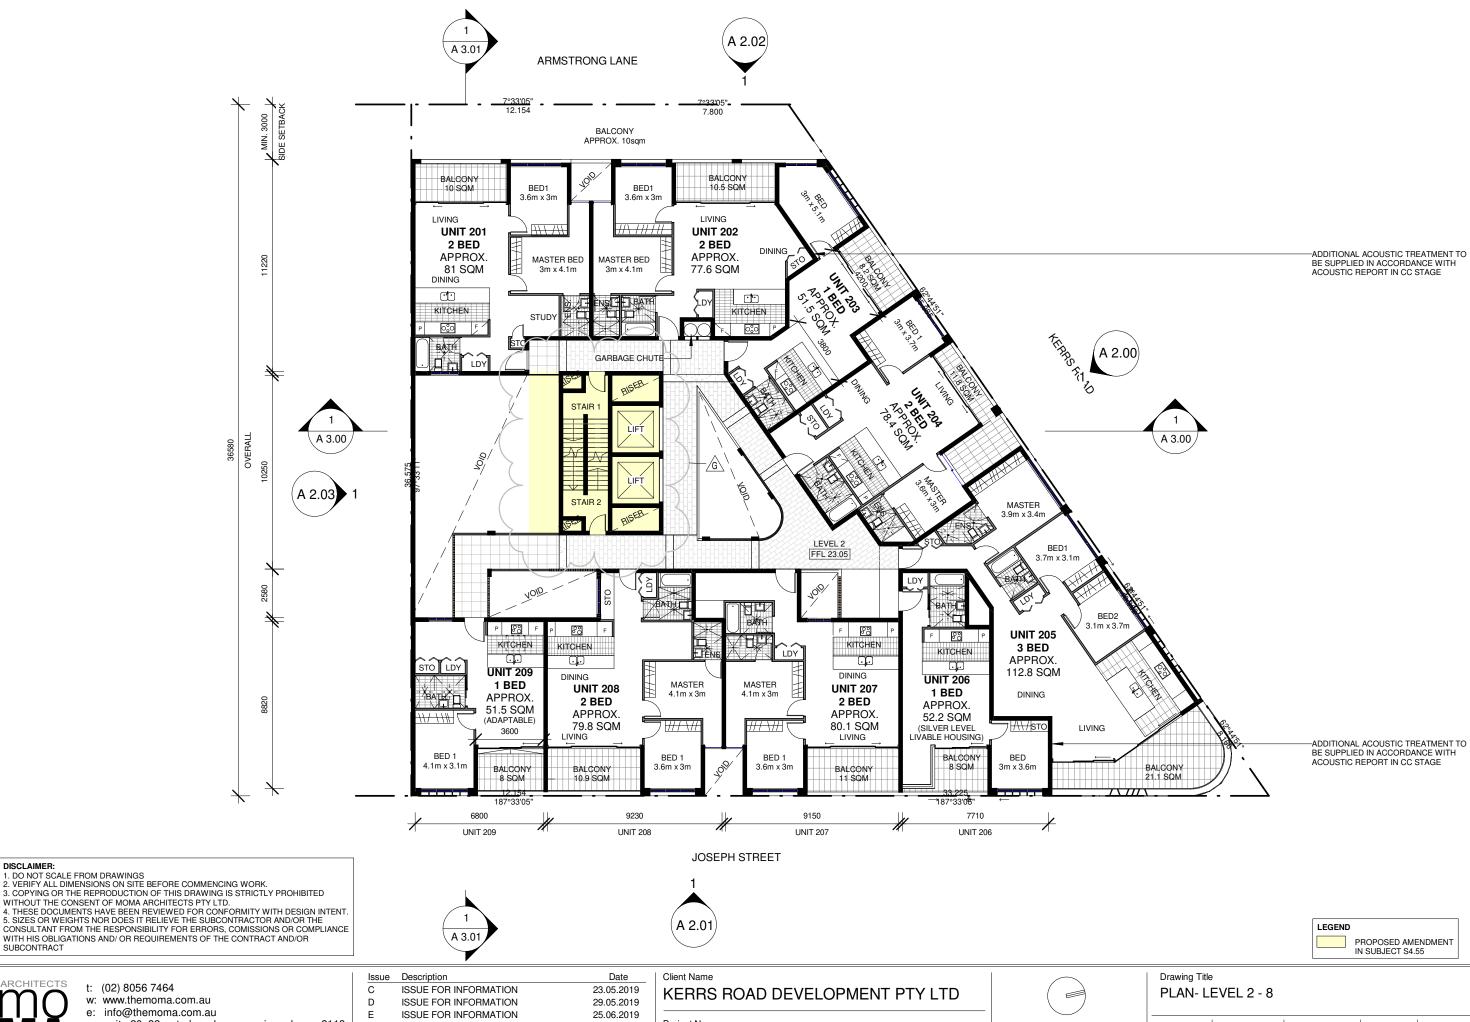

### **DEVELOPMENT SUMMARY**

| SITE AREA    | 1194.7m <sup>2</sup>                                                                                                                                                                                                                                                                                                                                                                                                                                                                                                                                                                                                                       |                                                                                                                |            |  |
|--------------|--------------------------------------------------------------------------------------------------------------------------------------------------------------------------------------------------------------------------------------------------------------------------------------------------------------------------------------------------------------------------------------------------------------------------------------------------------------------------------------------------------------------------------------------------------------------------------------------------------------------------------------------|----------------------------------------------------------------------------------------------------------------|------------|--|
|              | REQUIRED                                                                                                                                                                                                                                                                                                                                                                                                                                                                                                                                                                                                                                   | PROPOSED                                                                                                       | COMPLIANCE |  |
| TOTAL GFA    | 5974 m²                                                                                                                                                                                                                                                                                                                                                                                                                                                                                                                                                                                                                                    | 5891.3 m <sup>2</sup>                                                                                          |            |  |
| FSR          | 1:5                                                                                                                                                                                                                                                                                                                                                                                                                                                                                                                                                                                                                                        | 1:4.93                                                                                                         |            |  |
| HEIGHT LIMIT | 32m                                                                                                                                                                                                                                                                                                                                                                                                                                                                                                                                                                                                                                        | 31.35m (ROOF TOP)<br>32.6m (LIFT OVERRUN TOP)                                                                  | UNCHANGED  |  |
| NO. OF UNITS | -                                                                                                                                                                                                                                                                                                                                                                                                                                                                                                                                                                                                                                          | 72 UNITS 1 BED = 24 UNITS 2 BED = 39 UNITS 3 BED = 9 UNITS                                                     | N/A        |  |
| CAR PARKING  | TOTAL: 99 CARPARK SPACES (INCLUDING 8 ADPT. & 1 ACC. SPACE)  RESIDENTIAL= 93 SPACES (INCLUDING 8 VISITOR SPACES) COMMERCIAL= 6 SPACES (COMMERCIAL AREA= 312m²)  CALCULATION UNDER DCP PARKING RATE: 1 BED 1 SPACE PER DWELLING =1x24 = 24 SPACES  2 BED 1.2 SPACES PER DWELLING =1.2x39 = 46.8 SPACES  3 BED 1.5 SPACES PER DWELLING =1.5x9 = 13.5 SPACES  VISITOR 51-100 DWELLINGS = 8 SPACES = 8 PARKING SPACES  COMMERCIAL 1 PARKING PER 60m² =312/60 = 5.2 SPACES (:: 6 SPACES)  ADPT. & ACC. PARKING RESIDENTIAL = 1 PARKING PER ADAPT. UNIT = 8 SPACES (ADAPTABLE) COMMERCIAL = 10% OF COMM. PARKING =0.1X 5.2 =0.52 SPACE (1 SPACE) | 99 PARKING SPACES RESIDENTIAL= 93 SPACES COMMERCIAL = 6 SPACES (INC. 6 ADAPTABLE SPACES 8 4 ACCESSIBLE SPACES) | k k        |  |