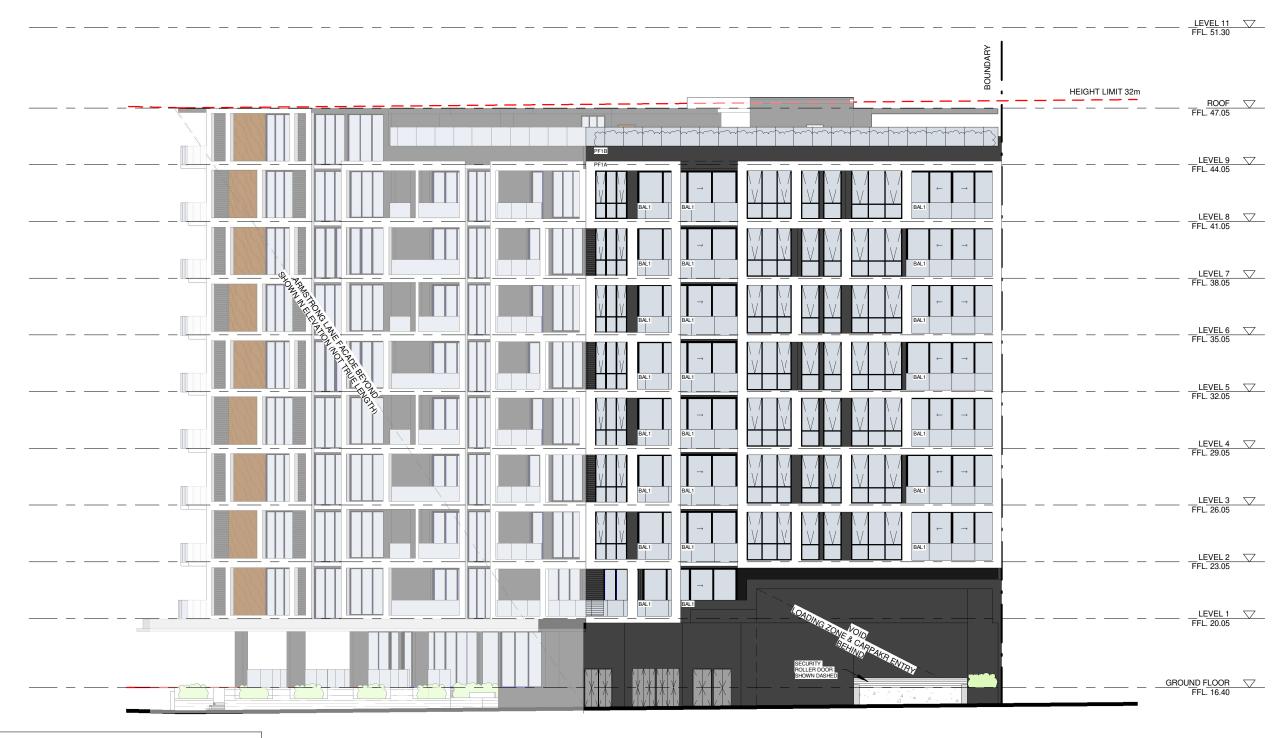

| KERRS ROAD DEVELOPMENT PTY LTD |
|--------------------------------|
| Client Name                    |

|     | Project Name                                   |                                           |
|-----|------------------------------------------------|-------------------------------------------|
| - 1 | 2-6 KERRS ROAD & 46 JOSEPH STREET,<br>LIDCOMBE | FOR INFORMATION ONLY NOT FOR CONSTRUCTION |

| ELEVATION- NORTH (KERRS ROAD) |
|-------------------------------|
|                               |

Drawing Title

| $\vee$ | Job No. | Scale    | Drawing No. | Stage   | ISSUE |
|--------|---------|----------|-------------|---------|-------|
| M      | A14084  | 1:200@A3 | A 2.00      | ST 4.55 | G     |

BAL1 MC1 PF1A PF1B ST1 TB1 GLASS BALUSTRADE METAL CLADDING PAINT FINISH (WHITE) PAINT FINISH (CHARCOAL) STONE CLADDING TIMBER CLADDING

- t: (02) 8056 7464 w: www.themoma.com.au
- e: info@themoma.com.au
  a: suite 20, 33 waterloo rd, macquarie park nsw 2113