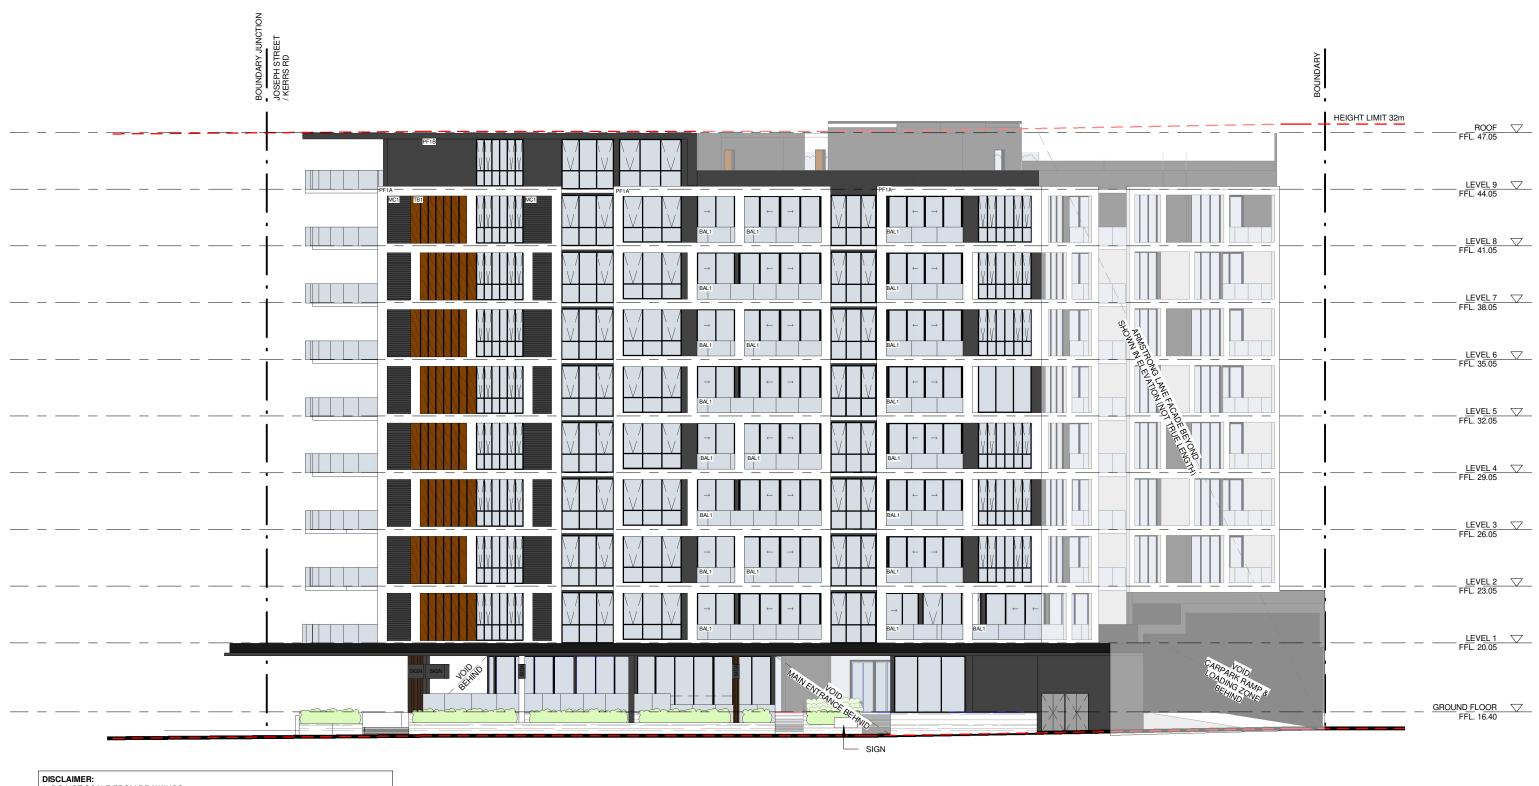

| ELEVATION- NORTH (KERRS ROAD) |
|-------------------------------|
|                               |

Drawing Title

| $\vee$ | Job No. | Scale    | Drawing No. | Stage   | ISSUE |
|--------|---------|----------|-------------|---------|-------|
| M      | A14084  | 1:200@A3 | A 2.00      | ST 4.55 | G     |

BAL1 MC1 PF1A PF1B ST1 TB1 GLASS BALUSTRADE METAL CLADDING PAINT FINISH (WHITE) PAINT FINISH (CHARCOAL) STONE CLADDING TIMBER CLADDING

- t: (02) 8056 7464 w: www.themoma.com.au
- e: info@themoma.com.au
  a: suite 20, 33 waterloo rd, macquarie park nsw 2113