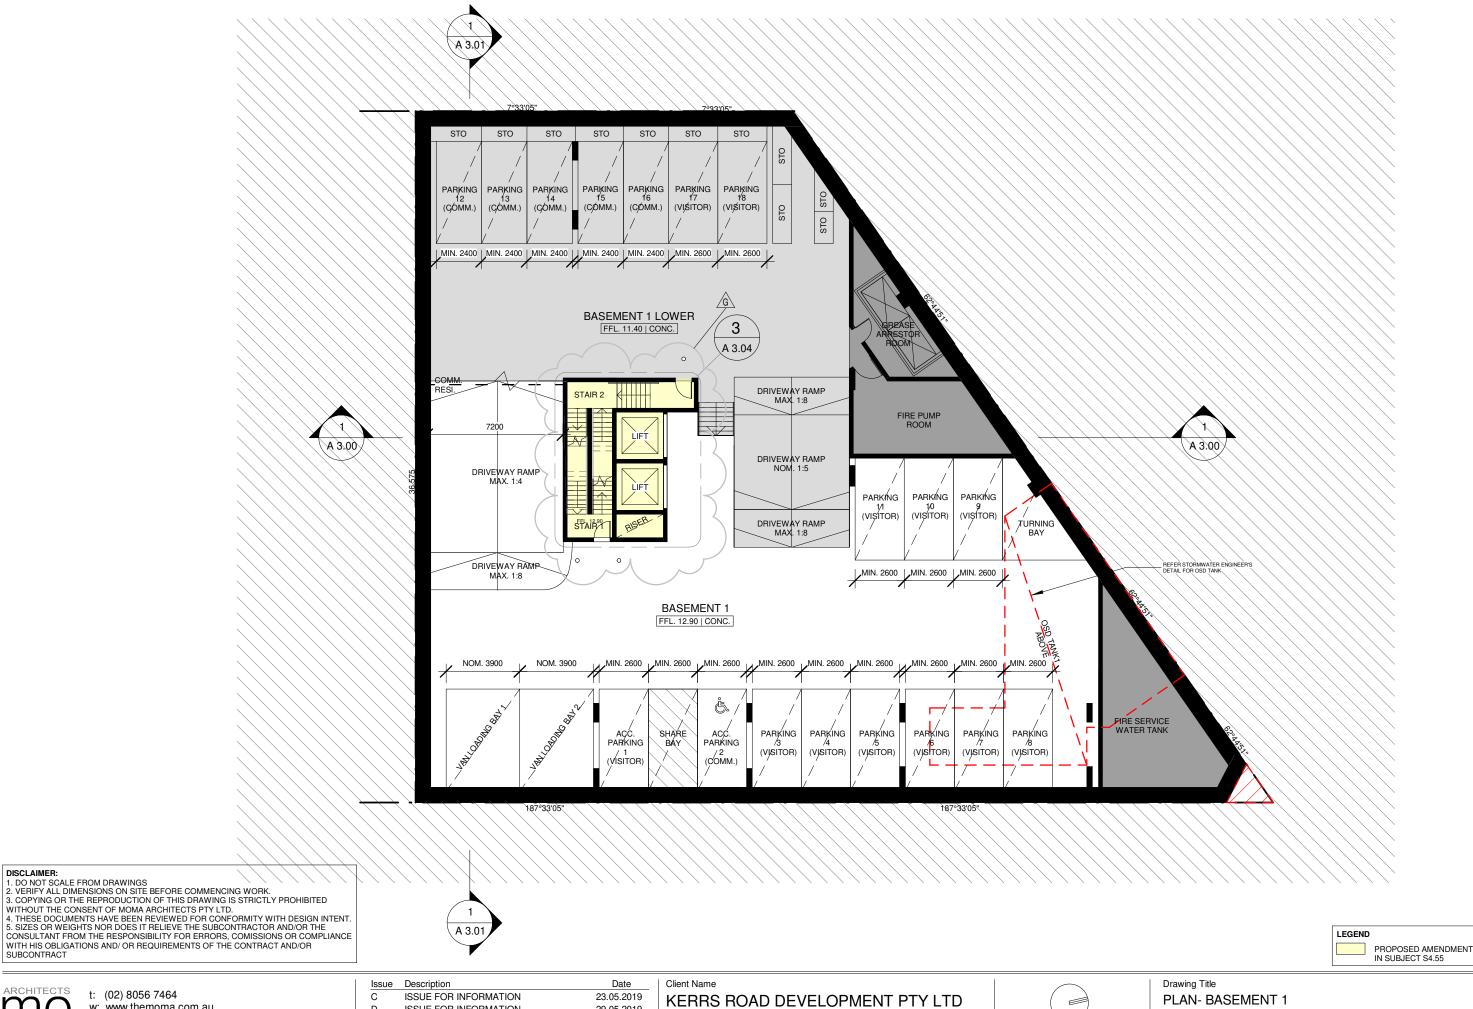

### **DEVELOPMENT SUMMARY**

| SITE AREA    | 1194.7m <sup>2</sup>                                                                                                                                                                                                                                                                                                                                                                                                                                                                                                                                                                                                                       |                                                                                                                |            |  |
|--------------|--------------------------------------------------------------------------------------------------------------------------------------------------------------------------------------------------------------------------------------------------------------------------------------------------------------------------------------------------------------------------------------------------------------------------------------------------------------------------------------------------------------------------------------------------------------------------------------------------------------------------------------------|----------------------------------------------------------------------------------------------------------------|------------|--|
|              | REQUIRED                                                                                                                                                                                                                                                                                                                                                                                                                                                                                                                                                                                                                                   | PROPOSED                                                                                                       | COMPLIANCE |  |
| TOTAL GFA    | 5974 m²                                                                                                                                                                                                                                                                                                                                                                                                                                                                                                                                                                                                                                    | 5891.3 m <sup>2</sup>                                                                                          |            |  |
| FSR          | 1:5                                                                                                                                                                                                                                                                                                                                                                                                                                                                                                                                                                                                                                        | 1:4.93                                                                                                         |            |  |
| HEIGHT LIMIT | 32m                                                                                                                                                                                                                                                                                                                                                                                                                                                                                                                                                                                                                                        | 31.35m (ROOF TOP)<br>32.6m (LIFT OVERRUN TOP)                                                                  | UNCHANGED  |  |
| NO. OF UNITS | -                                                                                                                                                                                                                                                                                                                                                                                                                                                                                                                                                                                                                                          | 72 UNITS 1 BED = 24 UNITS 2 BED = 39 UNITS 3 BED = 9 UNITS                                                     | N/A        |  |
| CAR PARKING  | TOTAL: 99 CARPARK SPACES (INCLUDING 8 ADPT. & 1 ACC. SPACE)  RESIDENTIAL= 93 SPACES (INCLUDING 8 VISITOR SPACES) COMMERCIAL= 6 SPACES (COMMERCIAL AREA= 312m²)  CALCULATION UNDER DCP PARKING RATE: 1 BED 1 SPACE PER DWELLING =1x24 = 24 SPACES  2 BED 1.2 SPACES PER DWELLING =1.2x39 = 46.8 SPACES  3 BED 1.5 SPACES PER DWELLING =1.5x9 = 13.5 SPACES  VISITOR 51-100 DWELLINGS = 8 SPACES = 8 PARKING SPACES  COMMERCIAL 1 PARKING PER 60m² =312/60 = 5.2 SPACES (:: 6 SPACES)  ADPT. & ACC. PARKING RESIDENTIAL = 1 PARKING PER ADAPT. UNIT = 8 SPACES (ADAPTABLE) COMMERCIAL = 10% OF COMM. PARKING =0.1X 5.2 =0.52 SPACE (1 SPACE) | 99 PARKING SPACES RESIDENTIAL= 93 SPACES COMMERCIAL = 6 SPACES (INC. 6 ADAPTABLE SPACES 8 4 ACCESSIBLE SPACES) | k k        |  |

| Sheet Number | Sheet Name                            |
|--------------|---------------------------------------|
| A 0.01       | PLAN- SITE/ ROOF                      |
| A 0.02       | PLAN- SITE ANALYSIS                   |
| A 1.00       | PLAN- BASEMENT 1                      |
| A 1.01       | PLAN- BASEMENT 2                      |
| A 1.02       | PLAN- BASEMENT 3                      |
| A 1.03       | PLAN- BASEMENT 4                      |
| A 1.03A      | PLAN - BASEMENT 5                     |
| A 1.04       | PLAN- GROUND LEVEL (RETAIL)           |
| A 1.05       | PLAN- LEVEL 1                         |
| A 1.06       | PLAN- LEVEL 2 - 8                     |
| A 1.07       | PLAN- LEVEL 9                         |
| A 2.00       | ELEVATION- NORTH (KERRS ROAD)         |
| A 2.01       | ELEVATION- EAST(JOSEPH STREET)        |
| A 2.02       | ELEVATION- WEST (ARMSTRONG LANE)      |
| A 2.03       | ELEVATION - SOUTH                     |
| A 3.00       | SECTION (NORTH-SOUTH)                 |
| A 3.01       | SECTION (WEST - EAST)                 |
| A 3.02       | SECTION (RAMP LAYOUT)                 |
| A 3.04       | STAIR LAYOUT                          |
| A 4.00       | SHADOW DIAGRAM - June 21st            |
| A 4.01       | POST ADAPTABLE UNIT                   |
| A 5.00       | MATERIAL SCHEDULE & FINISHES          |
| A 6.00       | CROSS VENTILATION & SOLAR ACCESS      |
| A 6.01       | LANDSCAPE & COMMUNAL OPEN SPACE       |
| A 6.02       | STREETSCAPE ELEVATION (KERRS ROAD)    |
| A 6.03       | STREETSCAPE ELEVATION (JOSEPH STREET) |
| A 6.04       | GROSS FLOOR AREA CALCULATIONS         |
| A 6.05       | SOLAR STUDY - HOURS OF SUNLIGHT       |
| A 6.06       | SOLAR STUDY - DIRECT SUNLIGHT         |
| A 7.01       | CEILING HEIGHT DETAIL                 |
|              |                                       |