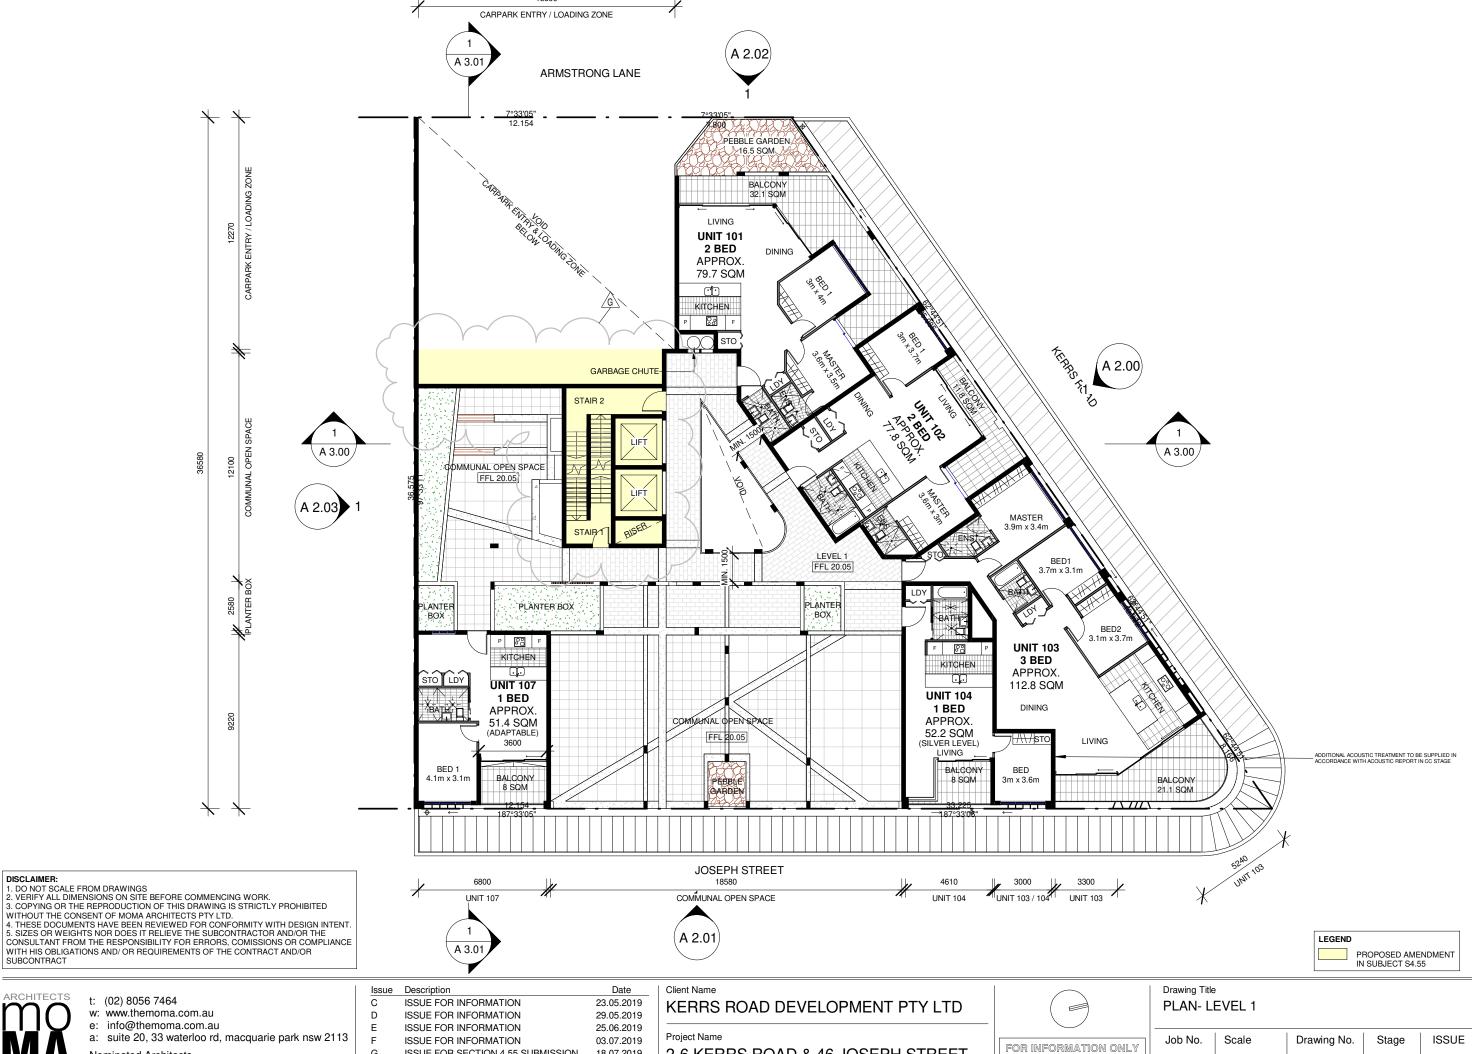

### **DEVELOPMENT SUMMARY**

| SITE AREA    | 1194.7m <sup>2</sup>                                                                                                                                                                                                                                                                                                                                                                                                                                                                                                                                                                                                                       |                                                                                                                |            |  |
|--------------|--------------------------------------------------------------------------------------------------------------------------------------------------------------------------------------------------------------------------------------------------------------------------------------------------------------------------------------------------------------------------------------------------------------------------------------------------------------------------------------------------------------------------------------------------------------------------------------------------------------------------------------------|----------------------------------------------------------------------------------------------------------------|------------|--|
|              | REQUIRED                                                                                                                                                                                                                                                                                                                                                                                                                                                                                                                                                                                                                                   | PROPOSED                                                                                                       | COMPLIANCE |  |
| TOTAL GFA    | 5974 m²                                                                                                                                                                                                                                                                                                                                                                                                                                                                                                                                                                                                                                    | 5891.3 m <sup>2</sup>                                                                                          |            |  |
| FSR          | 1:5                                                                                                                                                                                                                                                                                                                                                                                                                                                                                                                                                                                                                                        | 1:4.93                                                                                                         |            |  |
| HEIGHT LIMIT | 32m                                                                                                                                                                                                                                                                                                                                                                                                                                                                                                                                                                                                                                        | 31.35m (ROOF TOP)<br>32.6m (LIFT OVERRUN TOP)                                                                  | UNCHANGED  |  |
| NO. OF UNITS | -                                                                                                                                                                                                                                                                                                                                                                                                                                                                                                                                                                                                                                          | 72 UNITS 1 BED = 24 UNITS 2 BED = 39 UNITS 3 BED = 9 UNITS                                                     | N/A        |  |
| CAR PARKING  | TOTAL: 99 CARPARK SPACES (INCLUDING 8 ADPT. & 1 ACC. SPACE)  RESIDENTIAL= 93 SPACES (INCLUDING 8 VISITOR SPACES) COMMERCIAL= 6 SPACES (COMMERCIAL AREA= 312m²)  CALCULATION UNDER DCP PARKING RATE: 1 BED 1 SPACE PER DWELLING =1x24 = 24 SPACES  2 BED 1.2 SPACES PER DWELLING =1.2x39 = 46.8 SPACES  3 BED 1.5 SPACES PER DWELLING =1.5x9 = 13.5 SPACES  VISITOR 51-100 DWELLINGS = 8 SPACES = 8 PARKING SPACES  COMMERCIAL 1 PARKING PER 60m² =312/60 = 5.2 SPACES (:: 6 SPACES)  ADPT. & ACC. PARKING RESIDENTIAL = 1 PARKING PER ADAPT. UNIT = 8 SPACES (ADAPTABLE) COMMERCIAL = 10% OF COMM. PARKING =0.1X 5.2 =0.52 SPACE (1 SPACE) | 99 PARKING SPACES RESIDENTIAL= 93 SPACES COMMERCIAL = 6 SPACES (INC. 6 ADAPTABLE SPACES 8 4 ACCESSIBLE SPACES) | k k        |  |