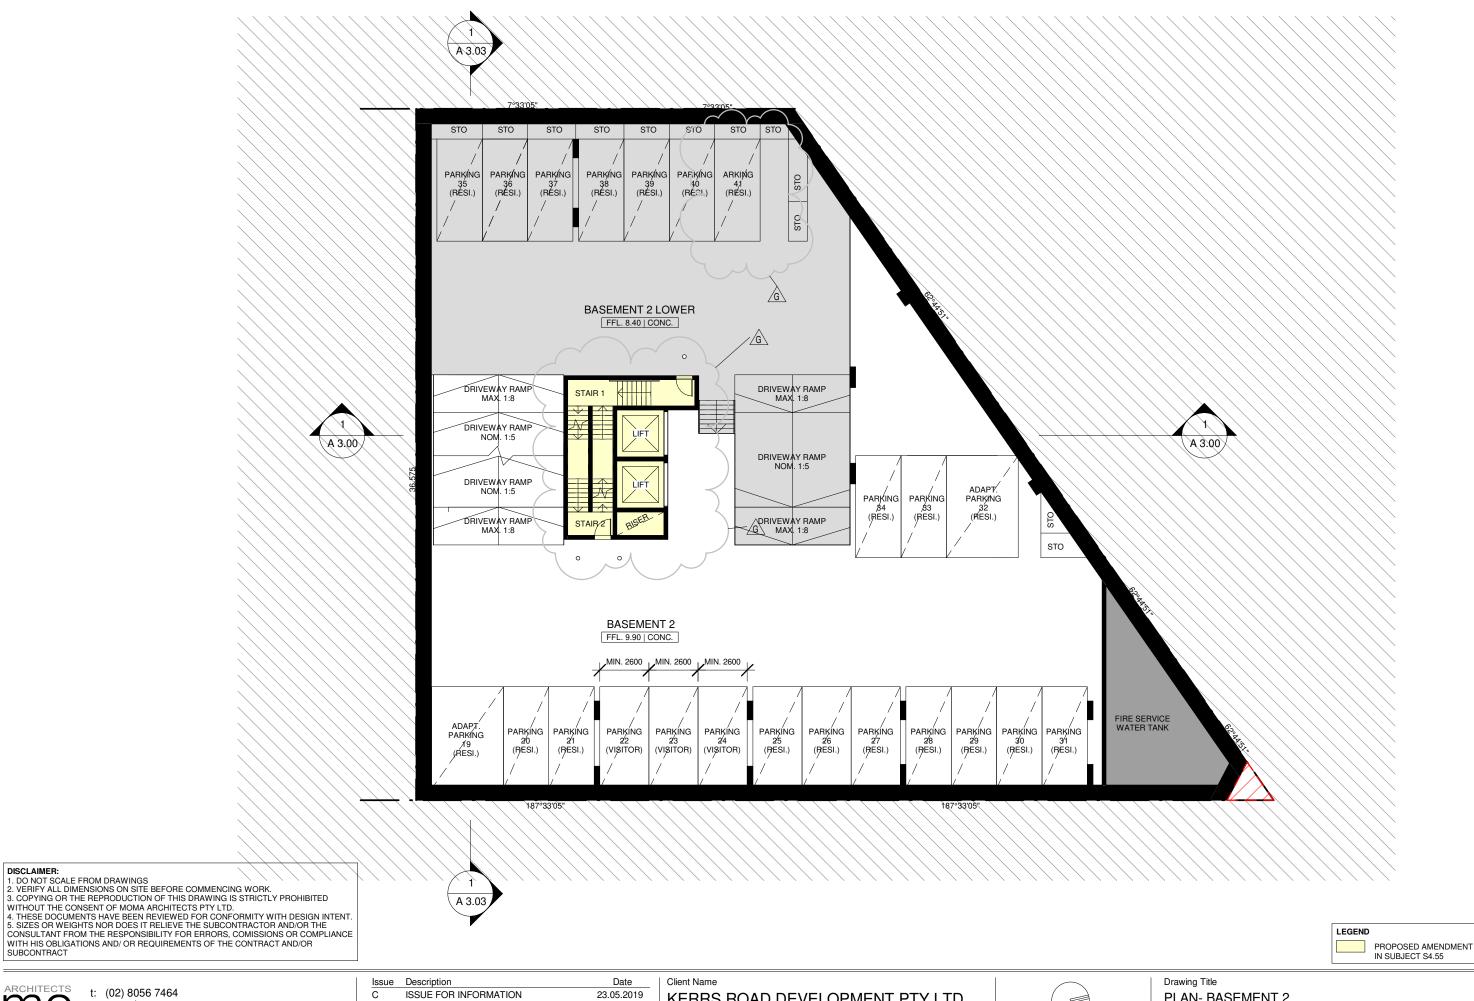

### **DEVELOPMENT SUMMARY**

| SITE AREA    | 1194.7m <sup>2</sup>                                                                                                                                                                                                                                                                                                                                                                                                                                                                                                                                                                                                                       |                                                                                                                |            |  |
|--------------|--------------------------------------------------------------------------------------------------------------------------------------------------------------------------------------------------------------------------------------------------------------------------------------------------------------------------------------------------------------------------------------------------------------------------------------------------------------------------------------------------------------------------------------------------------------------------------------------------------------------------------------------|----------------------------------------------------------------------------------------------------------------|------------|--|
|              | REQUIRED                                                                                                                                                                                                                                                                                                                                                                                                                                                                                                                                                                                                                                   | PROPOSED                                                                                                       | COMPLIANCE |  |
| TOTAL GFA    | 5974 m²                                                                                                                                                                                                                                                                                                                                                                                                                                                                                                                                                                                                                                    | 5891.3 m <sup>2</sup>                                                                                          |            |  |
| FSR          | 1:5                                                                                                                                                                                                                                                                                                                                                                                                                                                                                                                                                                                                                                        | 1:4.93                                                                                                         |            |  |
| HEIGHT LIMIT | 32m                                                                                                                                                                                                                                                                                                                                                                                                                                                                                                                                                                                                                                        | 31.35m (ROOF TOP)<br>32.6m (LIFT OVERRUN TOP)                                                                  | UNCHANGED  |  |
| NO. OF UNITS | -                                                                                                                                                                                                                                                                                                                                                                                                                                                                                                                                                                                                                                          | 72 UNITS 1 BED = 24 UNITS 2 BED = 39 UNITS 3 BED = 9 UNITS                                                     | N/A        |  |
| CAR PARKING  | TOTAL: 99 CARPARK SPACES (INCLUDING 8 ADPT. & 1 ACC. SPACE)  RESIDENTIAL= 93 SPACES (INCLUDING 8 VISITOR SPACES) COMMERCIAL= 6 SPACES (COMMERCIAL AREA= 312m²)  CALCULATION UNDER DCP PARKING RATE: 1 BED 1 SPACE PER DWELLING =1x24 = 24 SPACES  2 BED 1.2 SPACES PER DWELLING =1.2x39 = 46.8 SPACES  3 BED 1.5 SPACES PER DWELLING =1.5x9 = 13.5 SPACES  VISITOR 51-100 DWELLINGS = 8 SPACES = 8 PARKING SPACES  COMMERCIAL 1 PARKING PER 60m² =312/60 = 5.2 SPACES (:: 6 SPACES)  ADPT. & ACC. PARKING RESIDENTIAL = 1 PARKING PER ADAPT. UNIT = 8 SPACES (ADAPTABLE) COMMERCIAL = 10% OF COMM. PARKING =0.1X 5.2 =0.52 SPACE (1 SPACE) | 99 PARKING SPACES RESIDENTIAL= 93 SPACES COMMERCIAL = 6 SPACES (INC. 6 ADAPTABLE SPACES 8 4 ACCESSIBLE SPACES) | k k        |  |

| Sheet Number | Sheet Name                            |
|--------------|---------------------------------------|
| A 0.01       | PLAN- SITE/ ROOF                      |
| A 0.02       | PLAN- SITE ANALYSIS                   |
| A 1.00       | PLAN- BASEMENT 1                      |
| A 1.01       | PLAN- BASEMENT 2                      |
| A 1.02       | PLAN- BASEMENT 3                      |
| A 1.03       | PLAN- BASEMENT 4                      |
| A 1.03A      | PLAN - BASEMENT 5                     |
| A 1.04       | PLAN- GROUND LEVEL (RETAIL)           |
| A 1.05       | PLAN- LEVEL 1                         |
| A 1.06       | PLAN- LEVEL 2 - 8                     |
| A 1.07       | PLAN- LEVEL 9                         |
| A 2.00       | ELEVATION- NORTH (KERRS ROAD)         |
| A 2.01       | ELEVATION- EAST(JOSEPH STREET)        |
| A 2.02       | ELEVATION- WEST (ARMSTRONG LANE)      |
| A 2.03       | ELEVATION - SOUTH                     |
| A 3.00       | SECTION (NORTH-SOUTH)                 |
| A 3.01       | SECTION (WEST - EAST)                 |
| A 3.02       | SECTION (RAMP LAYOUT)                 |
| A 3.04       | STAIR LAYOUT                          |
| A 4.00       | SHADOW DIAGRAM - June 21st            |
| A 4.01       | POST ADAPTABLE UNIT                   |
| A 5.00       | MATERIAL SCHEDULE & FINISHES          |
| A 6.00       | CROSS VENTILATION & SOLAR ACCESS      |
| A 6.01       | LANDSCAPE & COMMUNAL OPEN SPACE       |
| A 6.02       | STREETSCAPE ELEVATION (KERRS ROAD)    |
| A 6.03       | STREETSCAPE ELEVATION (JOSEPH STREET) |
| A 6.04       | GROSS FLOOR AREA CALCULATIONS         |
| A 6.05       | SOLAR STUDY - HOURS OF SUNLIGHT       |
| A 6.06       | SOLAR STUDY - DIRECT SUNLIGHT         |
| A 7.01       | CEILING HEIGHT DETAIL                 |
|              |                                       |

KERRS ROAD DEVELOPMENT PTY LTD

2-6 KERRS ROAD & 46 JOSEPH STREET, **LIDCOMBE** 

FOR INFORMATION ONLY

NOT FOR CONSTRUCTION

PLAN- BASEMENT 2

w: www.themoma.com.au

e: info@themoma.com.au a: suite 20, 33 waterloo rd, macquarie park nsw 2113