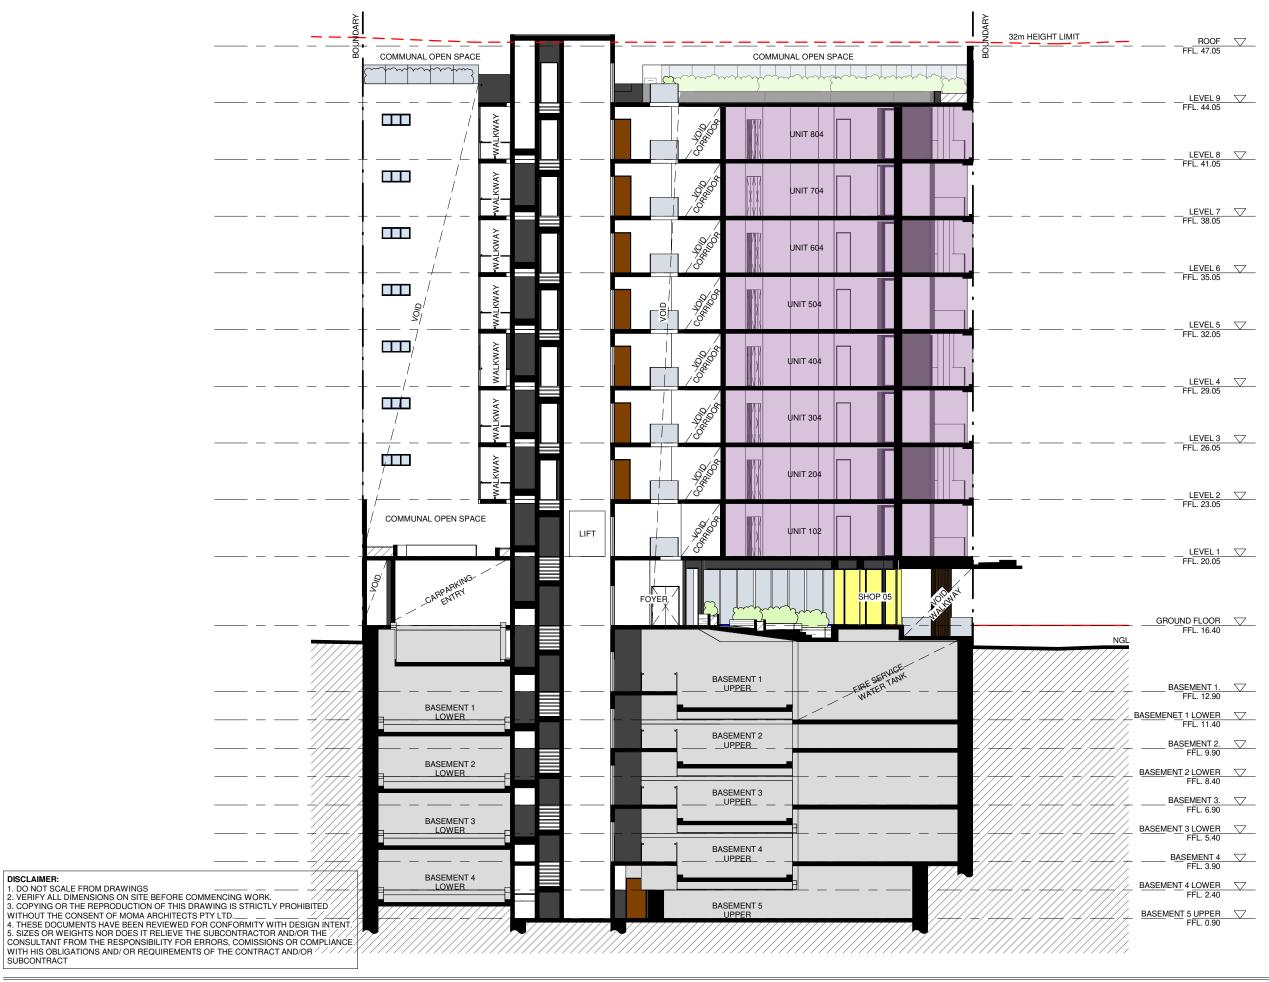

| KERRS ROAD DEVELOPMENT PTY LTD |
|--------------------------------|
| one it dame                    |

Project Name

| 2-6 KERRS ROAD & 46 JOSEPH STREET, |  |
|------------------------------------|--|
| LIDCOMBE                           |  |

| Drawing Title         |
|-----------------------|
| SECTION (WEST - EAST) |

ISSUE Job No. Scale Drawing No. Stage FOR INFORMATION ONLY 1:200@A3 A14084 ST 4.55 G NOT FOR CONSTRUCTION A 3.01

LIDCOMBE

DISCLAIMER: