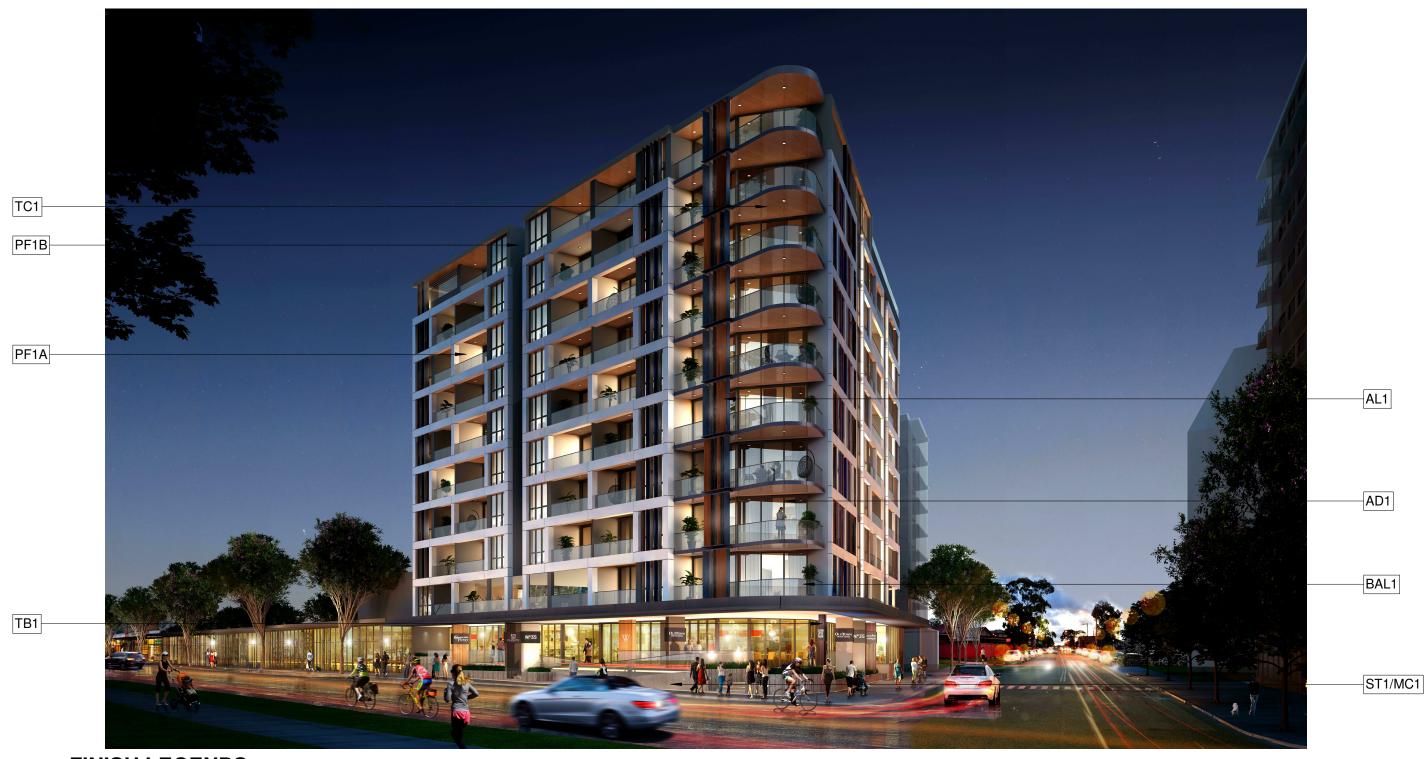

### LEGEND

GLASS BALUSTRADE METAL CLADDING PAINT FINISH (WHITE) PAINT FINISH (CHARCOAL) STONE CLADDING TIMBER CLADDING BAL1 MC1 PF1A PF1B ST1 TB1

t: (02) 8056 7464 w: www.themoma.com.au

e: info@themoma.com.au
a: suite 20, 33 waterloo rd, macquarie park nsw 2113

BAL1 MC1 PF1A PF1B ST1 TB1 GLASS BALUSTRADE METAL CLADDING PAINT FINISH (WHITE) PAINT FINISH (CHARCOAL) STONE CLADDING TIMBER CLADDING

- t: (02) 8056 7464 w: www.themoma.com.au
- e: info@themoma.com.au
  a: suite 20, 33 waterloo rd, macquarie park nsw 2113

### LEGEND

GLASS BALUSTRADE METAL CLADDING PAINT FINISH (WHITE) PAINT FINISH (CHARCOAL) STONE CLADDING TIMBER CLADDING

t: (02) 8056 7464 w: www.themoma.com.au

e: info@themoma.com.au a: suite 20, 33 waterloo rd, macquarie park nsw 2113