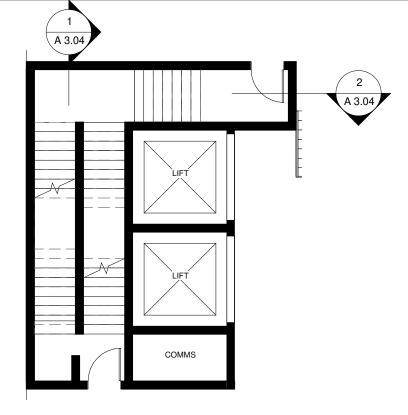

|            |

| Project Name  2-6 KERRS ROAD & 46 JOSEPH STREET  FOR INFORMATION ONLY | - | KERRS ROAD DEVELOPMENT PTY LTD                  |                      |
|-----------------------------------------------------------------------|---|-------------------------------------------------|----------------------|
|                                                                       |   | Project Name 2-6 KERRS ROAD & 46 JOSEPH STREET, | FOR INFORMATION ONLY |

| Drawing Title | ,<br>N (RAMP LA) | YOUT)       |         |       |
|---------------|------------------|-------------|---------|-------|
| Job No.       | Scale            | Drawing No. | Stage   | ISSUE |
| A14084        | 1:200@A3         | A 3.02      | ST 4.55 | G     |

NOT FOR CONSTRUCTION







DISCLAIMER:

1. DO NOT SCALE FROM DRAWINGS
2. VERIFY ALL DIMENSIONS ON SITE BEFORE COMMENCING WORK.
3. COPYING OR THE REPRODUCTION OF THIS DRAWING IS STRICTLY PROHIBITED
WITHOUT THE CONSENT OF MOMA ARCHITECTS PTY LTD.
4. THESE DOCUMENTS HAVE BEEN REVIEWED FOR CONFORMAY WITH SERVING NOR DOES IT RELIEVE THE SUBCONTRACT AND/OR THE
CONSULTANT FROM THE RESPONSIBILITY FOR ERRORS COMISSIONS OR COMMINANCE
WITH HIS OBLIGATIONS AND/ OR REQUIREMENTS OF THE CONTRACT AND/OR
SUBCONTRACT



- t: (02) 8056 7464
- w: www.themoma.com.au
- e: info@themoma.com.au
- a: suite 20, 33 waterloo rd, macquarie park nsw 2113

Nominated Architects Henry Huang NSW.8992

Eric Kim NSW.9185

| Issue | Description                       | Date       |
|-------|-----------------------------------|------------|
| С