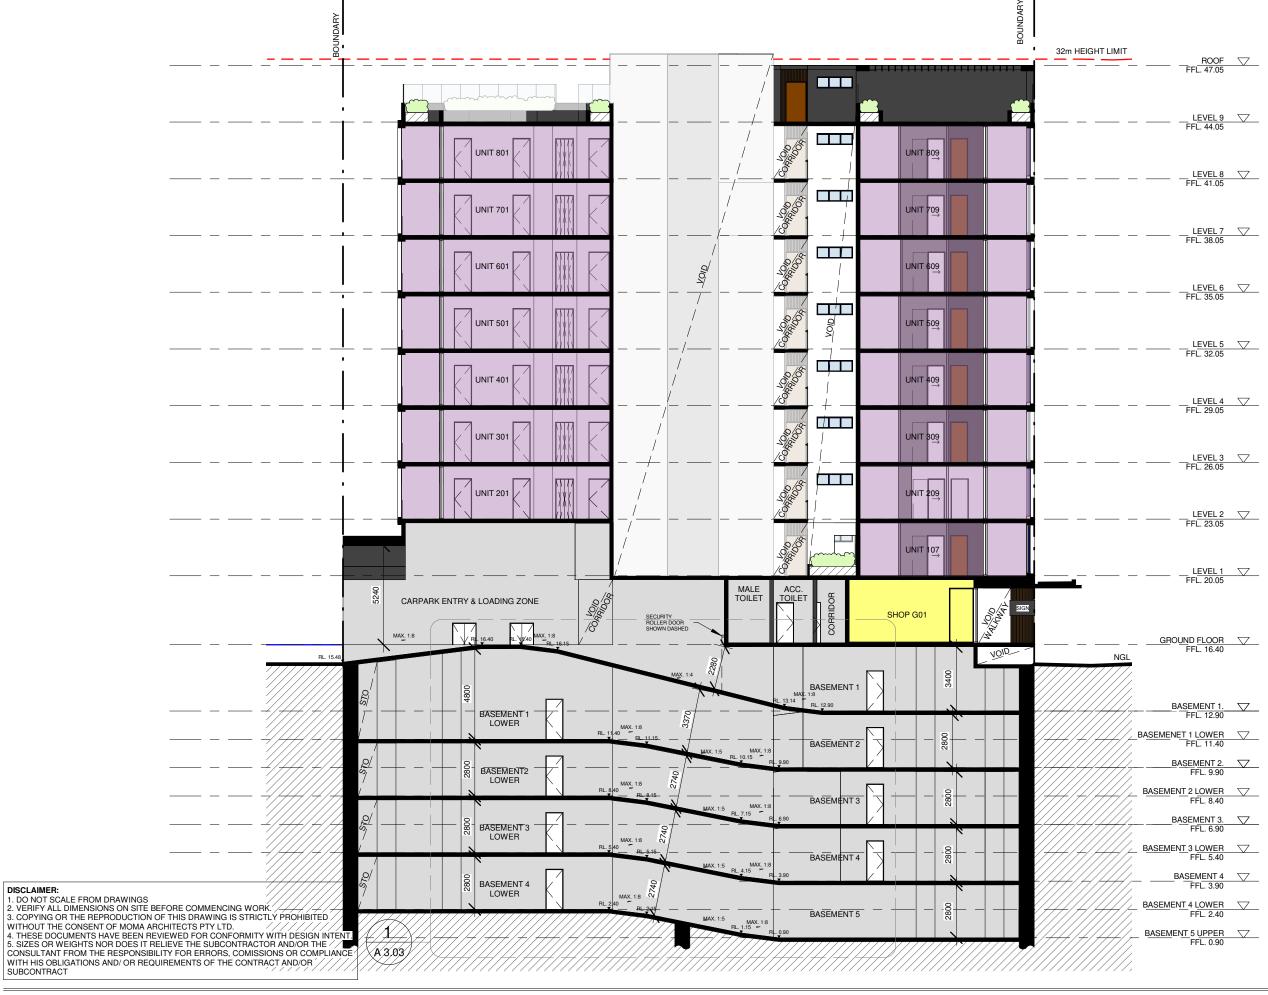

| KERRS ROAD DEVELOPMENT PTY LTD |
|--------------------------------|
| one it dame                    |

Project Name

| 2-6 KERRS ROAD & 46 JOSEPH STREET, |  |
|------------------------------------|--|
| LIDCOMBE                           |  |

| Drawing Title         |
|-----------------------|
| SECTION (WEST - EAST) |

ISSUE Job No. Scale Drawing No. Stage FOR INFORMATION ONLY 1:200@A3 A14084 ST 4.55 G NOT FOR CONSTRUCTION A 3.01

LIDCOMBE

DISCLAIMER: