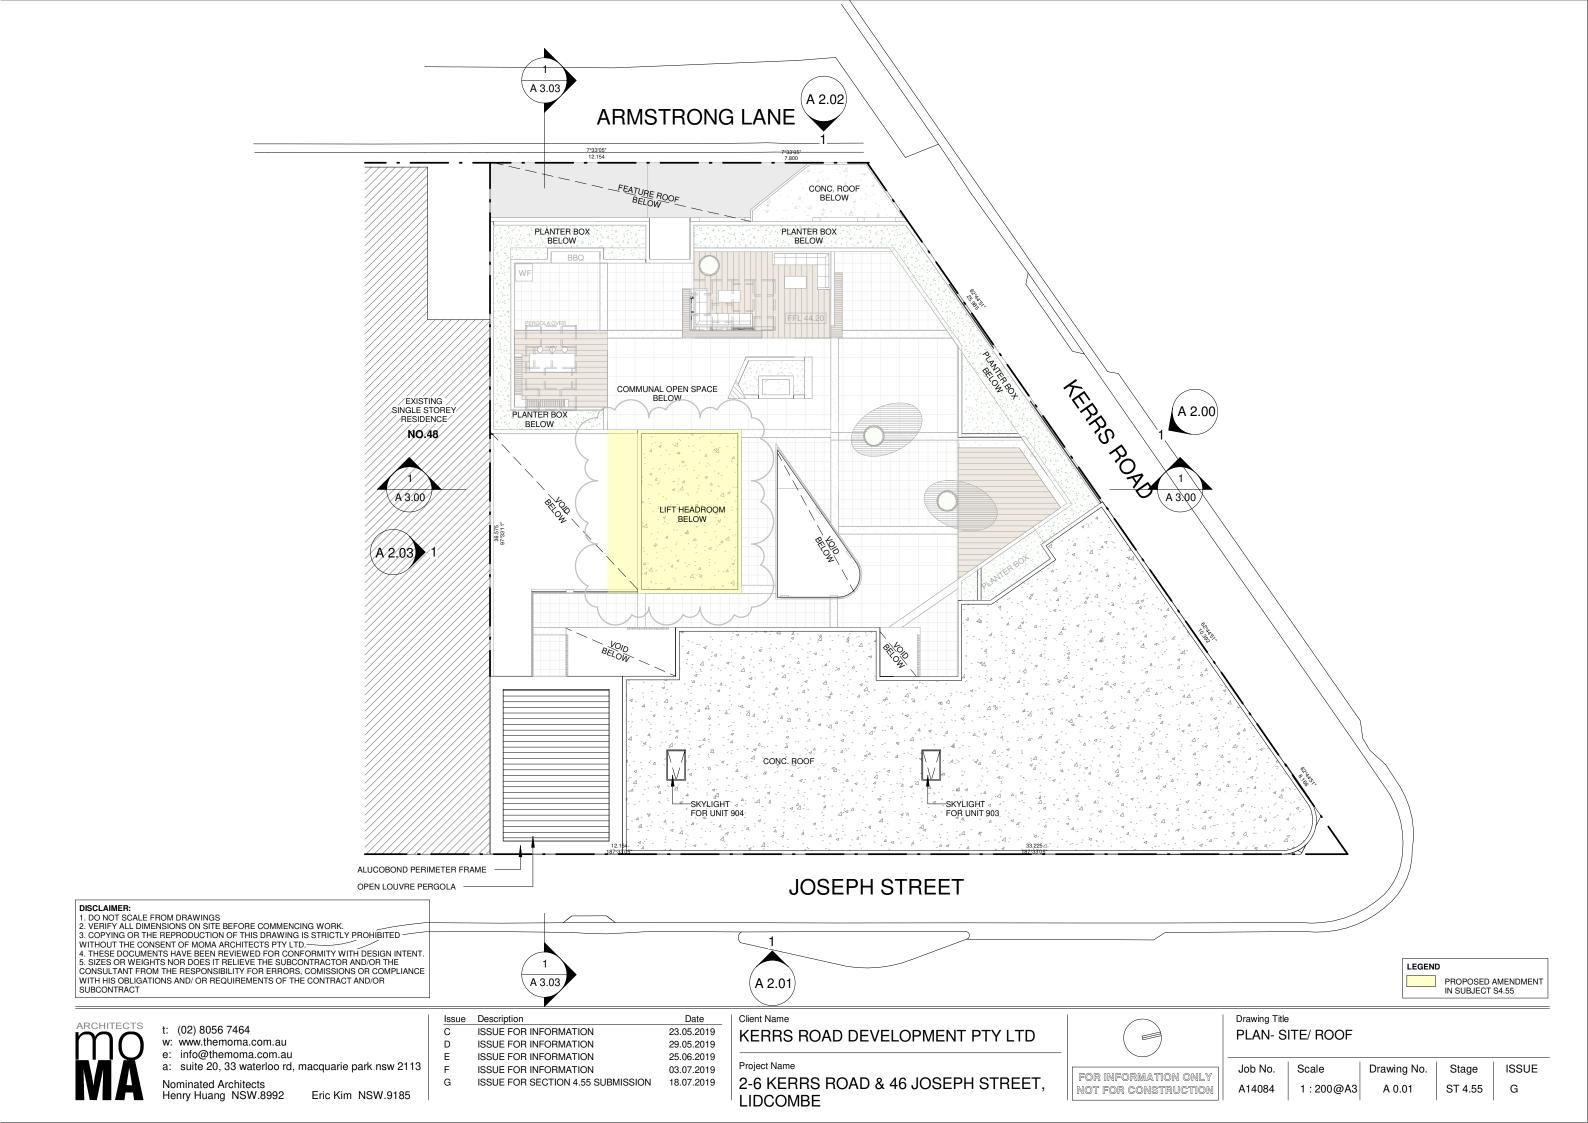

### **DEVELOPMENT SUMMARY**

| SITE AREA    | 1194.7m <sup>2</sup>                                                                                                                                                                                                                                                                                                                                                                                                                                                                                                                                                                                                                       |                                                                                                                |            |  |
|--------------|--------------------------------------------------------------------------------------------------------------------------------------------------------------------------------------------------------------------------------------------------------------------------------------------------------------------------------------------------------------------------------------------------------------------------------------------------------------------------------------------------------------------------------------------------------------------------------------------------------------------------------------------|----------------------------------------------------------------------------------------------------------------|------------|--|
|              | REQUIRED                                                                                                                                                                                                                                                                                                                                                                                                                                                                                                                                                                                                                                   | PROPOSED                                                                                                       | COMPLIANCE |  |
| TOTAL GFA    | 5974 m²                                                                                                                                                                                                                                                                                                                                                                                                                                                                                                                                                                                                                                    | 5891.3 m <sup>2</sup>                                                                                          |            |  |
| FSR          | 1:5                                                                                                                                                                                                                                                                                                                                                                                                                                                                                                                                                                                                                                        | 1:4.93                                                                                                         |            |  |
| HEIGHT LIMIT | 32m                                                                                                                                                                                                                                                                                                                                                                                                                                                                                                                                                                                                                                        | 31.35m (ROOF TOP)<br>32.6m (LIFT OVERRUN TOP)                                                                  | UNCHANGED  |  |
| NO. OF UNITS | -                                                                                                                                                                                                                                                                                                                                                                                                                                                                                                                                                                                                                                          | 72 UNITS 1 BED = 24 UNITS 2 BED = 39 UNITS 3 BED = 9 UNITS                                                     | N/A        |  |
| CAR PARKING  | TOTAL: 99 CARPARK SPACES (INCLUDING 8 ADPT. & 1 ACC. SPACE)  RESIDENTIAL= 93 SPACES (INCLUDING 8 VISITOR SPACES) COMMERCIAL= 6 SPACES (COMMERCIAL AREA= 312m²)  CALCULATION UNDER DCP PARKING RATE: 1 BED 1 SPACE PER DWELLING =1x24 = 24 SPACES  2 BED 1.2 SPACES PER DWELLING =1.2x39 = 46.8 SPACES  3 BED 1.5 SPACES PER DWELLING =1.5x9 = 13.5 SPACES  VISITOR 51-100 DWELLINGS = 8 SPACES = 8 PARKING SPACES  COMMERCIAL 1 PARKING PER 60m² =312/60 = 5.2 SPACES (:: 6 SPACES)  ADPT. & ACC. PARKING RESIDENTIAL = 1 PARKING PER ADAPT. UNIT = 8 SPACES (ADAPTABLE) COMMERCIAL = 10% OF COMM. PARKING =0.1X 5.2 =0.52 SPACE (1 SPACE) | 99 PARKING SPACES RESIDENTIAL= 93 SPACES COMMERCIAL = 6 SPACES (INC. 6 ADAPTABLE SPACES 8 4 ACCESSIBLE SPACES) | k k        |  |

| Sheet Number | Sheet Name                            |
|--------------|---------------------------------------|
| A 0.01       | PLAN- SITE/ ROOF                      |
| A 0.02       | PLAN- SITE ANALYSIS                   |
| A 1.00       | PLAN- BASEMENT 1                      |
| A 1.01       | PLAN- BASEMENT 2                      |
| A 1.02       | PLAN- BASEMENT 3                      |
| A 1.03       | PLAN- BASEMENT 4                      |
| A 1.03A      | PLAN - BASEMENT 5                     |
| A 1.04       | PLAN- GROUND LEVEL (RETAIL)           |
| A 1.05       | PLAN- LEVEL 1                         |
| A 1.06       | PLAN- LEVEL 2 - 8                     |
| A 1.07       | PLAN- LEVEL 9                         |
| A 2.00       | ELEVATION- NORTH (KERRS ROAD)         |
| A 2.01       | ELEVATION- EAST(JOSEPH STREET)        |
| A 2.02       | ELEVATION- WEST (ARMSTRONG LANE)      |
| A 2.03       | ELEVATION - SOUTH                     |
| A 3.00       | SECTION (NORTH-SOUTH)                 |
| A 3.01       | SECTION (WEST - EAST)                 |
| A 3.02       | SECTION (RAMP LAYOUT)                 |
| A 3.04       | STAIR LAYOUT                          |
| A 4.00       | SHADOW DIAGRAM - June 21st            |
| A 4.01       | POST ADAPTABLE UNIT                   |
| A 5.00       | MATERIAL SCHEDULE & FINISHES          |
| A 6.00       | CROSS VENTILATION & SOLAR ACCESS      |
| A 6.01       | LANDSCAPE & COMMUNAL OPEN SPACE       |
| A 6.02       | STREETSCAPE ELEVATION (KERRS ROAD)    |
| A 6.03       | STREETSCAPE ELEVATION (JOSEPH STREET) |
| A 6.04       | GROSS FLOOR AREA CALCULATIONS         |
| A 6.05       | SOLAR STUDY - HOURS OF SUNLIGHT       |
| A 6.06       | SOLAR STUDY - DIRECT SUNLIGHT         |
| A 7.01       | CEILING HEIGHT DETAIL                 |
|              |                                       |