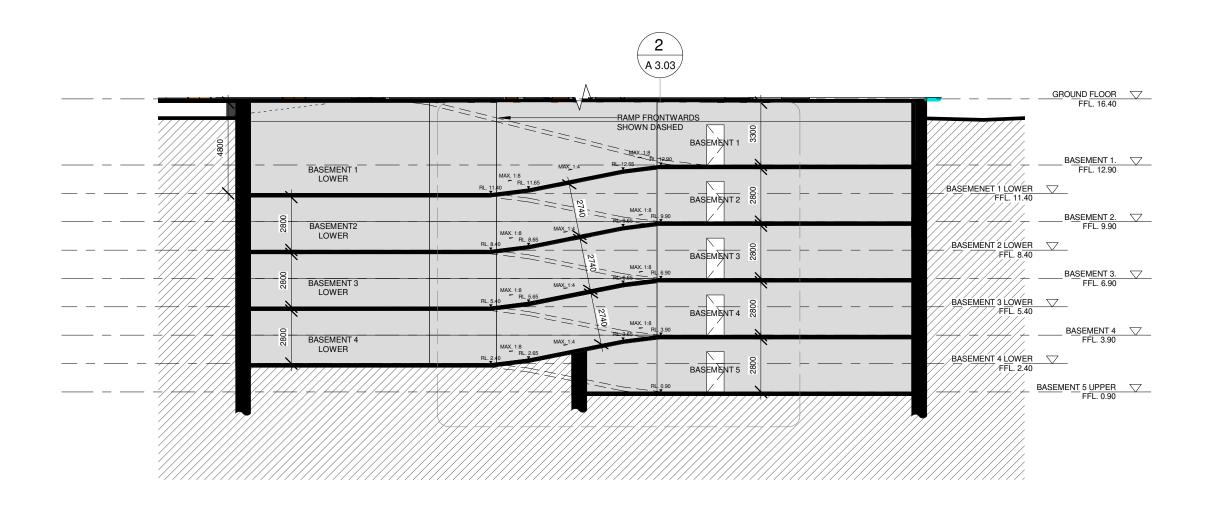

| Project Name  2-6 KERRS ROAD & 46 JOSEPH STREET  FOR INFORMATION ONLY | - | KERRS ROAD DEVELOPMENT PTY LTD                  |                      |
|-----------------------------------------------------------------------|---|-------------------------------------------------|----------------------|
|                                                                       |   | Project Name 2-6 KERRS ROAD & 46 JOSEPH STREET, | FOR INFORMATION ONLY |

| Drawing Title | ,<br>N (RAMP LA) | YOUT)       |         |       |
|---------------|------------------|-------------|---------|-------|
| Job No.       | Scale            | Drawing No. | Stage   | ISSUE |
| A14084        | 1:200@A3         | A 3.02      | ST 4.55 | G     |