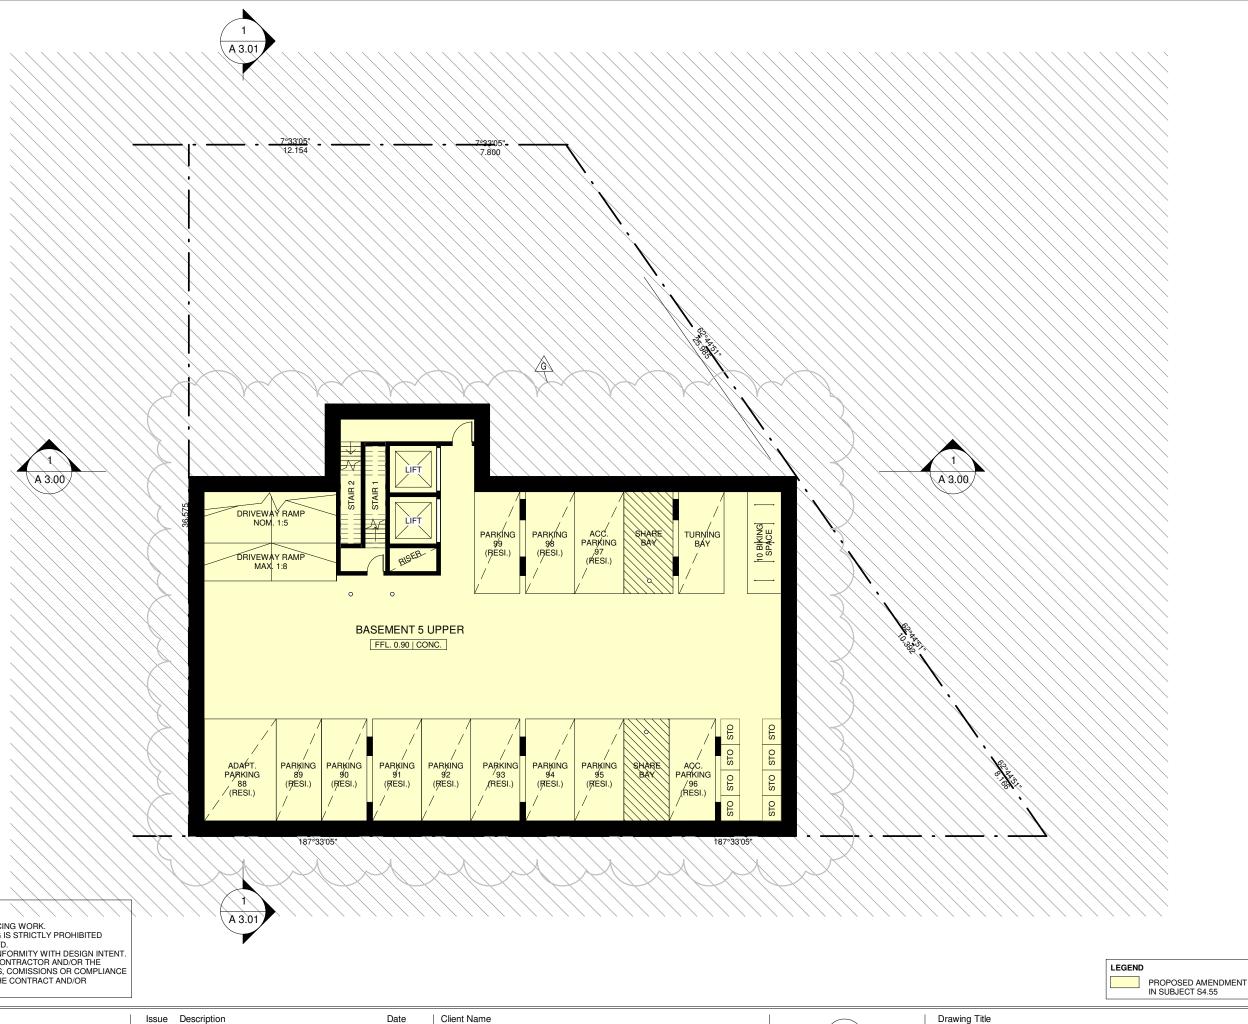

KERRS ROAD DEVELOPMENT PTY LTD

2-6 KERRS ROAD & 46 JOSEPH STREET, LIDCOMBE

FOR INFORMATION ONLY

NOT FOR CONSTRUCTION

PLAN - BASEMENT 5

ISSUE Job No. Scale Drawing No. Stage A14084 ST 4.55 G 1:200@A3 A 1.03A