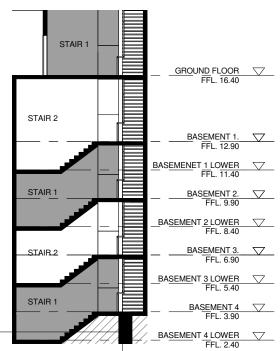

| 4444                                                                                                                                                                                                                                                                                                                                                                                                                                                                                                                                                                                                                                                                                                                                                                                                                                                                                                                                                                                                                                                                                                                                                                                                                                                                                                                                                                                                                                                                                                                                                                                                                                                                                                                                                                                                                                                                                                                                                                                                                                                                                                                           |                                |
|--------------------------------------------------------------------------------------------------------------------------------------------------------------------------------------------------------------------------------------------------------------------------------------------------------------------------------------------------------------------------------------------------------------------------------------------------------------------------------------------------------------------------------------------------------------------------------------------------------------------------------------------------------------------------------------------------------------------------------------------------------------------------------------------------------------------------------------------------------------------------------------------------------------------------------------------------------------------------------------------------------------------------------------------------------------------------------------------------------------------------------------------------------------------------------------------------------------------------------------------------------------------------------------------------------------------------------------------------------------------------------------------------------------------------------------------------------------------------------------------------------------------------------------------------------------------------------------------------------------------------------------------------------------------------------------------------------------------------------------------------------------------------------------------------------------------------------------------------------------------------------------------------------------------------------------------------------------------------------------------------------------------------------------------------------------------------------------------------------------------------------|--------------------------------|
| STAIR 2                                                                                                                                                                                                                                                                                                                                                                                                                                                                                                                                                                                                                                                                                                                                                                                                                                                                                                                                                                                                                                                                                                                                                                                                                                                                                                                                                                                                                                                                                                                                                                                                                                                                                                                                                                                                                                                                                                                                                                                                                                                                                                                        | LEVEL 8 FFL. 41.05             |
| in the state of th | LEVEL 7 💟                      |
| STAIR 1                                                                                                                                                                                                                                                                                                                                                                                                                                                                                                                                                                                                                                                                                                                                                                                                                                                                                                                                                                                                                                                                                                                                                                                                                                                                                                                                                                                                                                                                                                                                                                                                                                                                                                                                                                                                                                                                                                                                                                                                                                                                                                                        | FFL. 38.05                     |
| i, STAIR 2                                                                                                                                                                                                                                                                                                                                                                                                                                                                                                                                                                                                                                                                                                                                                                                                                                                                                                                                                                                                                                                                                                                                                                                                                                                                                                                                                                                                                                                                                                                                                                                                                                                                                                                                                                                                                                                                                                                                                                                                                                                                                                                     | LEVEL 6                        |
| La L                                                                                                                                                                                                                                                                                                                                                                                                                                                                                                                                                                                                                                                                                                                                                                                                                                                                                                                                                                                                                                                                                                                                                                                                                                                                                                                                                                                                                                                                                                                                                                                                                                                                                                                                                                                                                                                                                                                                                                                                                                                                                       |                                |
| STAIR 1                                                                                                                                                                                                                                                                                                                                                                                                                                                                                                                                                                                                                                                                                                                                                                                                                                                                                                                                                                                                                                                                                                                                                                                                                                                                                                                                                                                                                                                                                                                                                                                                                                                                                                                                                                                                                                                                                                                                                                                                                                                                                                                        | LEVEL_5 \<br>FFL. 32.05        |
| **************************************                                                                                                                                                                                                                                                                                                                                                                                                                                                                                                                                                                                                                                                                                                                                                                                                                                                                                                                                                                                                                                                                                                                                                                                                                                                                                                                                                                                                                                                                                                                                                                                                                                                                                                                                                                                                                                                                                                                                                                                                                                                                                         | LEVEL 4 ▽<br>FFL. 29.05        |
| STĀIR 2                                                                                                                                                                                                                                                                                                                                                                                                                                                                                                                                                                                                                                                                                                                                                                                                                                                                                                                                                                                                                                                                                                                                                                                                                                                                                                                                                                                                                                                                                                                                                                                                                                                                                                                                                                                                                                                                                                                                                                                                                                                                                                                        | FFL. 29.05                     |
| STAIR 1                                                                                                                                                                                                                                                                                                                                                                                                                                                                                                                                                                                                                                                                                                                                                                                                                                                                                                                                                                                                                                                                                                                                                                                                                                                                                                                                                                                                                                                                                                                                                                                                                                                                                                                                                                                                                                                                                                                                                                                                                                                                                                                        | LEVEL 3 \rightarrow FFL. 26.05 |
| rand rand                                                                                                                                                                                                                                                                                                                                                                                                                                                                                                                                                                                                                                                                                                                                                                                                                                                                                                                                                                                                                                                                                                                                                                                                                                                                                                                                                                                                                                                                                                                                                                                                                                                                                                                                                                                                                                                                                                                                                                                                                                                                                                                      |                                |
| STAIR 2                                                                                                                                                                                                                                                                                                                                                                                                                                                                                                                                                                                                                                                                                                                                                                                                                                                                                                                                                                                                                                                                                                                                                                                                                                                                                                                                                                                                                                                                                                                                                                                                                                                                                                                                                                                                                                                                                                                                                                                                                                                                                                                        | LEVEL 2<br>FFL. 23.05          |
|                                                                                                                                                                                                                                                                                                                                                                                                                                                                                                                                                                                                                                                                                                                                                                                                                                                                                                                                                                                                                                                                                                                                                                                                                                                                                                                                                                                                                                                                                                                                                                                                                                                                                                                                                                                                                                                                                                                                                                                                                                                                                                                                | LEVEL_1                        |
| STAIR 1                                                                                                                                                                                                                                                                                                                                                                                                                                                                                                                                                                                                                                                                                                                                                                                                                                                                                                                                                                                                                                                                                                                                                                                                                                                                                                                                                                                                                                                                                                                                                                                                                                                                                                                                                                                                                                                                                                                                                                                                                                                                                                                        | 2. 25.00                       |
| STAIR 2                                                                                                                                                                                                                                                                                                                                                                                                                                                                                                                                                                                                                                                                                                                                                                                                                                                                                                                                                                                                                                                                                                                                                                                                                                                                                                                                                                                                                                                                                                                                                                                                                                                                                                                                                                                                                                                                                                                                                                                                                                                                                                                        | _ GROUND FLOOR \ FFL. 16.40    |
| , 2, 2, 2, 2, 2, 2, 2, 2, 2, 2, 2, 2, 2,                                                                                                                                                                                                                                                                                                                                                                                                                                                                                                                                                                                                                                                                                                                                                                                                                                                                                                                                                                                                                                                                                                                                                                                                                                                                                                                                                                                                                                                                                                                                                                                                                                                                                                                                                                                                                                                                                                                                                                                                                                                                                       |                                |
| ** STAIR 1                                                                                                                                                                                                                                                                                                                                                                                                                                                                                                                                                                                                                                                                                                                                                                                                                                                                                                                                                                                                                                                                                                                                                                                                                                                                                                                                                                                                                                                                                                                                                                                                                                                                                                                                                                                                                                                                                                                                                                                                                                                                                                                     | BASEMENT 1. FFL. 12.90         |
|                                                                                                                                                                                                                                                                                                                                                                                                                                                                                                                                                                                                                                                                                                                                                                                                                                                                                                                                                                                                                                                                                                                                                                                                                                                                                                                                                                                                                                                                                                                                                                                                                                                                                                                                                                                                                                                                                                                                                                                                                                                                                                                                | BASEMENET 1 LOWER FFL. 11.40   |
| STAIR 2                                                                                                                                                                                                                                                                                                                                                                                                                                                                                                                                                                                                                                                                                                                                                                                                                                                                                                                                                                                                                                                                                                                                                                                                                                                                                                                                                                                                                                                                                                                                                                                                                                                                                                                                                                                                                                                                                                                                                                                                                                                                                                                        | BASEMENT 2. FFL. 9.90          |
| 122                                                                                                                                                                                                                                                                                                                                                                                                                                                                                                                                                                                                                                                                                                                                                                                                                                                                                                                                                                                                                                                                                                                                                                                                                                                                                                                                                                                                                                                                                                                                                                                                                                                                                                                                                                                                                                                                                                                                                                                                                                                                                                                            | BASEMENT 2 LOWER FFL. 8.40     |
| STAIR 1                                                                                                                                                                                                                                                                                                                                                                                                                                                                                                                                                                                                                                                                                                                                                                                                                                                                                                                                                                                                                                                                                                                                                                                                                                                                                                                                                                                                                                                                                                                                                                                                                                                                                                                                                                                                                                                                                                                                                                                                                                                                                                                        | BASEMENT 3.                    |
|                                                                                                                                                                                                                                                                                                                                                                                                                                                                                                                                                                                                                                                                                                                                                                                                                                                                                                                                                                                                                                                                                                                                                                                                                                                                                                                                                                                                                                                                                                                                                                                                                                                                                                                                                                                                                                                                                                                                                                                                                                                                                                                                | BASEMENT 3 LOWER FFL. 5.40     |
| STAIR 2                                                                                                                                                                                                                                                                                                                                                                                                                                                                                                                                                                                                                                                                                                                                                                                                                                                                                                                                                                                                                                                                                                                                                                                                                                                                                                                                                                                                                                                                                                                                                                                                                                                                                                                                                                                                                                                                                                                                                                                                                                                                                                                        | BASEMENT 4 FFL. 3.90           |
| STAIR                                                                                                                                                                                                                                                                                                                                                                                                                                                                                                                                                                                                                                                                                                                                                                                                                                                                                                                                                                                                                                                                                                                                                                                                                                                                                                                                                                                                                                                                                                                                                                                                                                                                                                                                                                                                                                                                                                                                                                                                                                                                                                                          | BASEMENT 4 LOWER FFL. 2.40     |
|                                                                                                                                                                                                                                                                                                                                                                                                                                                                                                                                                                                                                                                                                                                                                                                                                                                                                                                                                                                                                                                                                                                                                                                                                                                                                                                                                                                                                                                                                                                                                                                                                                                                                                                                                                                                                                                                                                                                                                                                                                                                                                                                | BASEMENT 5 UPPER FFL. 0.90     |
| 1 SECTION - ST                                                                                                                                                                                                                                                                                                                                                                                                                                                                                                                                                                                                                                                                                                                                                                                                                                                                                                                                                                                                                                                                                                                                                                                                                                                                                                                                                                                                                                                                                                                                                                                                                                                                                                                                                                                                                                                                                                                                                                                                                                                                                                                 | ΓAIR DETAIL 2                  |
| 1:200                                                                                                                                                                                                                                                                                                                                                                                                                                                                                                                                                                                                                                                                                                                                                                                                                                                                                                                                                                                                                                                                                                                                                                                                                                                                                                                                                                                                                                                                                                                                                                                                                                                                                                                                                                                                                                                                                                                                                                                                                                                                                                                          |                                |

STAIR 1

ROOF FFL. 47.05

| Client Name                    |
|--------------------------------|
| KERRS ROAD DEVELOPMENT PTY LTD |
|                                |

Project Name 2-6 KERRS ROAD & 46 JOSEPH STREET, LIDCOMBE