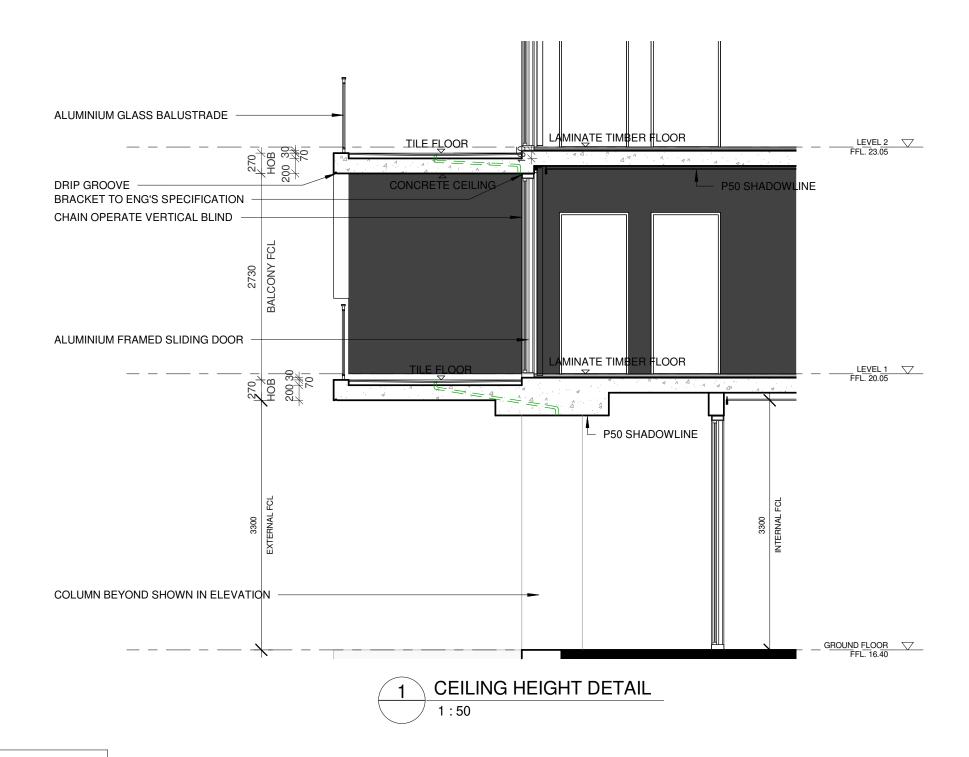

| Sheet Number | Sheet Name                            |
|--------------|---------------------------------------|
| A 0.01       | PLAN- SITE/ ROOF                      |
| A 0.02       | PLAN- SITE ANALYSIS                   |
| A 1.00       | PLAN- BASEMENT 1                      |
| A 1.01       | PLAN- BASEMENT 2                      |
| A 1.02       | PLAN- BASEMENT 3                      |
| A 1.03       | PLAN- BASEMENT 4                      |
| A 1.03A      | PLAN - BASEMENT 5                     |
| A 1.04       | PLAN- GROUND LEVEL (RETAIL)           |
| A 1.05       | PLAN- LEVEL 1                         |
| A 1.06       | PLAN- LEVEL 2 - 8                     |
| A 1.07       | PLAN- LEVEL 9                         |
| A 2.00       | ELEVATION- NORTH (KERRS ROAD)         |
| A 2.01       | ELEVATION- EAST(JOSEPH STREET)        |
| A 2.02       | ELEVATION- WEST (ARMSTRONG LANE)      |
| A 2.03       | ELEVATION - SOUTH                     |
| A 3.00       | SECTION (NORTH-SOUTH)                 |
| A 3.01       | SECTION (WEST - EAST)                 |
| A 3.02       | SECTION (RAMP LAYOUT)                 |
| A 3.04       | STAIR LAYOUT                          |
| A 4.00       | SHADOW DIAGRAM - June 21st            |
| A 4.01       | POST ADAPTABLE UNIT                   |
| A 5.00       | MATERIAL SCHEDULE & FINISHES          |
| A 6.00       | CROSS VENTILATION & SOLAR ACCESS      |
| A 6.01       | LANDSCAPE & COMMUNAL OPEN SPACE       |
| A 6.02       | STREETSCAPE ELEVATION (KERRS ROAD)    |
| A 6.03       | STREETSCAPE ELEVATION (JOSEPH STREET) |
| A 6.04       | GROSS FLOOR AREA CALCULATIONS         |
| A 6.05       | SOLAR STUDY - HOURS OF SUNLIGHT       |
| A 6.06       | SOLAR STUDY - DIRECT SUNLIGHT         |
| A 7.01       | CEILING HEIGHT DETAIL                 |
|              |                                       |