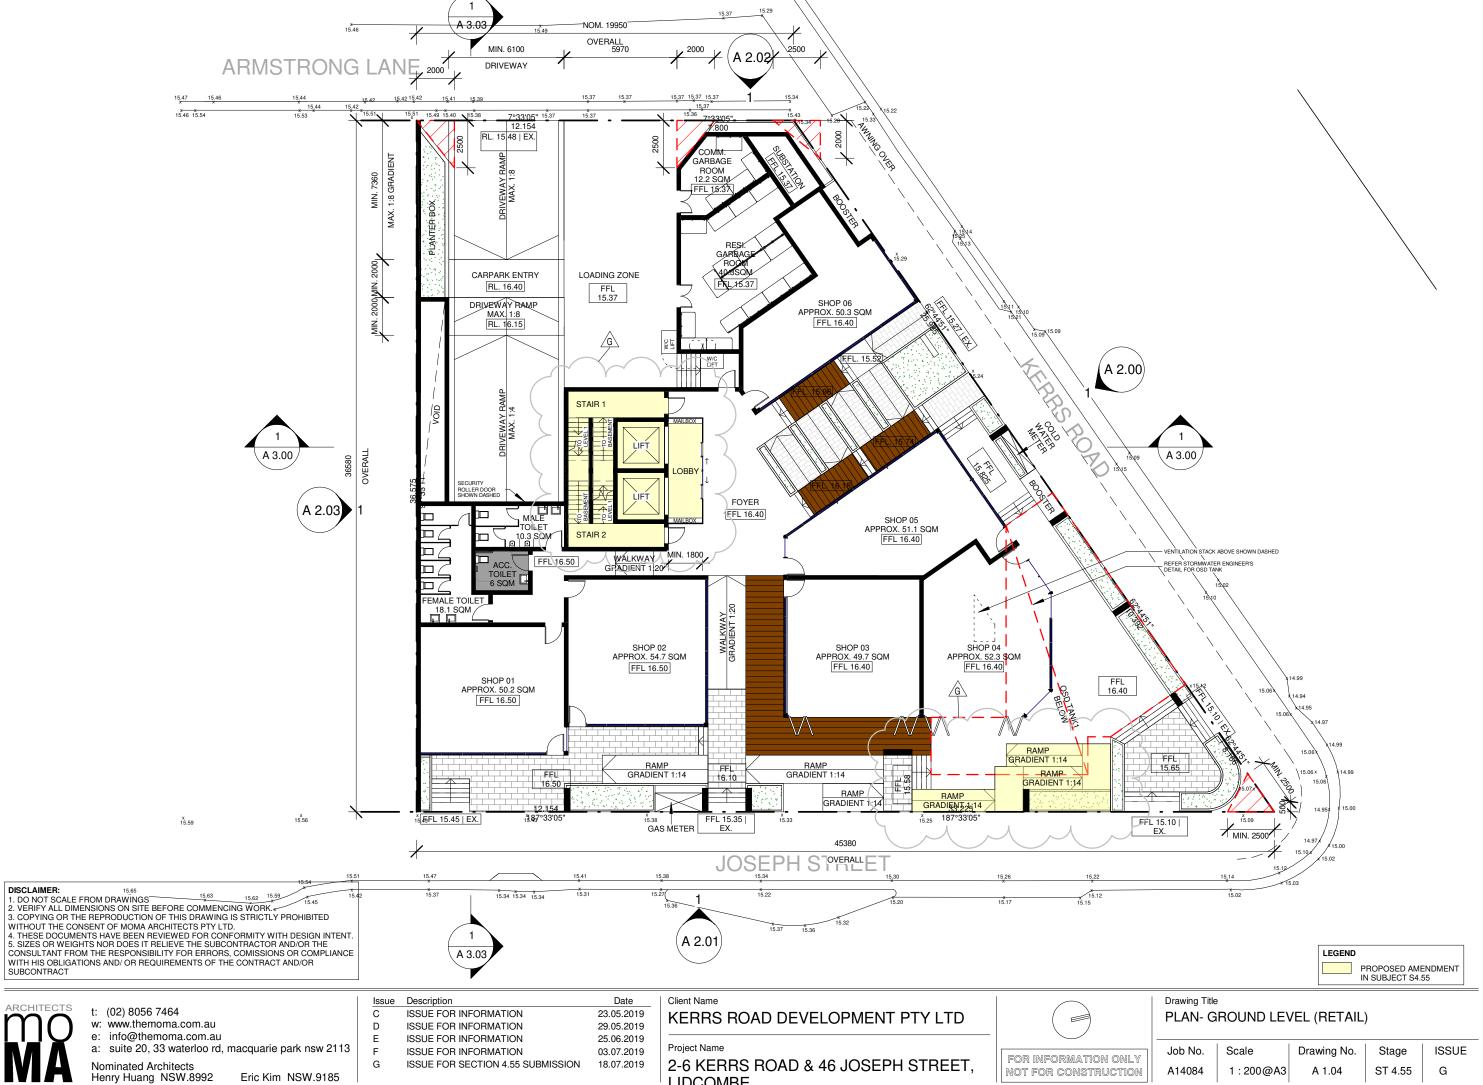

KERRS ROAD DEVELOPMENT PTY LTD

2-6 KERRS ROAD & 46 JOSEPH STREET, **LIDCOMBE** 

FOR INFORMATION ONLY

NOT FOR CONSTRUCTION

PLAN- BASEMENT 2

w: www.themoma.com.au

e: info@themoma.com.au a: suite 20, 33 waterloo rd, macquarie park nsw 2113

Nominated Architects Henry Huang NSW.8992

Eric Kim NSW.9185

Date Issue Description С ISSUE FOR INFORMATION 23.05.2019 ISSUE FOR INFORMATION 29.05.2019 ISSUE FOR INFORMATION 25.06.2019 ISSUE FOR INFORMATION 03.07.2019 ISSUE FOR SECTION 4.55 SUBMISSION 18.07.2019

KERRS ROAD DEVELOPMENT PTY LTD

2-6 KERRS ROAD & 46 JOSEPH STREET, **LIDCOMBE** 

FOR INFORMATION ONLY

NOT FOR CONSTRUCTION

PLAN- BASEMENT 3

w: www.themoma.com.au

e: info@themoma.com.au a: suite 20, 33 waterloo rd, macquarie park nsw 2113